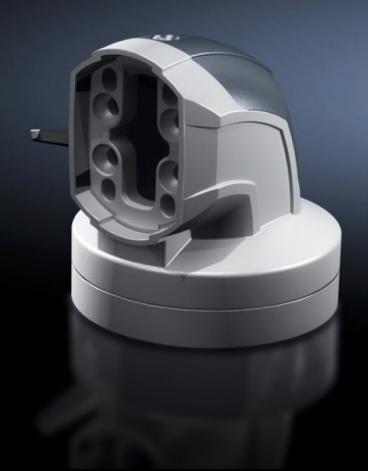

# CP 6206.380 - Angle coupling 90° CP 60 for support arm connection Ø 130 mm

For swivel mounting of the enclosure on the horizontal part of the support arm system. Enclosure may be suspended or top-mounted. Removable cover for simple cable entry.

#### **Features**

| Model No.                  | CP 6206.380                                                                                                                                                               |
|----------------------------|---------------------------------------------------------------------------------------------------------------------------------------------------------------------------|
| Product description        | For swivel mounting of the enclosure on the horizontal part of the support arm system. Enclosure may be suspended or top-mounted. Removable cover for simple cable entry. |
| Material                   | Angle coupling: Cast aluminium/die-cast zinc<br>Cover: Plastic                                                                                                            |
| Colour                     | Angle coupling: RAL 7035<br>Cover: RAL 7024                                                                                                                               |
| Supply includes            | Seals Grub screws Adjusting screws Self-tapping screws for support section attachment                                                                                     |
| Rotating/tilting           | Yes                                                                                                                                                                       |
| Rotation angle/swivel area | approx. 310°, lockable via clamping levers<br>The range of rotation can be limited by inserting the grub screws<br>provided                                               |
| Packs of                   | 1 pc(s).                                                                                                                                                                  |
| Net weight                 | 1.8                                                                                                                                                                       |
| Gross weight               | 1.953                                                                                                                                                                     |
| Customs tariff number      | 79070000                                                                                                                                                                  |
| EAN                        | 4028177684393                                                                                                                                                             |
| ETIM 9                     | EC000882                                                                                                                                                                  |
| ECLASS 8.0                 | 27400556                                                                                                                                                                  |