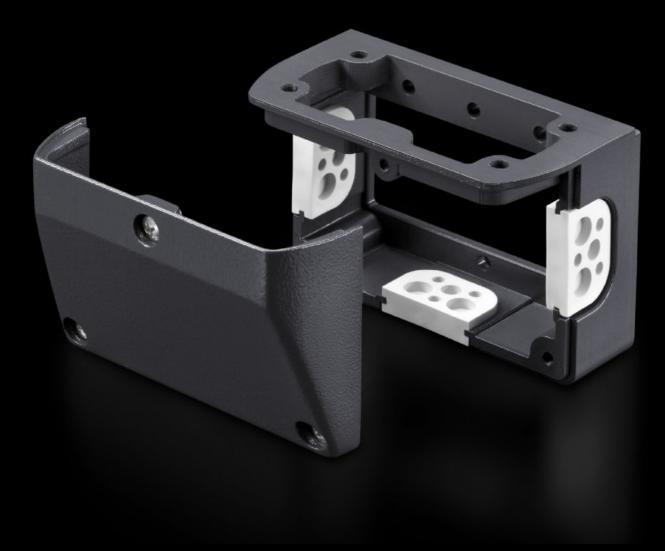

# CP 6206.490 - Connection console for support arm connection 120 x 65 mm

For rear connection of slimline operating housings. Removable lid for simple cable entry

#### **Features**

| Model No.             | CP 6206.490                                                         |
|-----------------------|---------------------------------------------------------------------|
| Design                | Connection to Rittal support arm systems                            |
|                       | CP 40                                                               |
|                       | CP 60                                                               |
|                       | CP 120 via adaptor from support arm connection Ø 130 mm to 120      |
|                       | x 65 mm                                                             |
| Product description   | For rear connection of slimline operating housings. Removable lid   |
|                       | for simple cable entry.                                             |
| Material              | Cast aluminium                                                      |
| Colour                | Console, cover: RAL 7024                                            |
|                       | Cable entry grommets: RAL 7035                                      |
| Supply includes       | 2 cable ties                                                        |
|                       | Seal and assembly parts                                             |
| Rifid y/n             | Yes                                                                 |
| Note                  | Depending on the application, an attachment or coupling is required |
| Applications          | For connecting Beckhoff control panels                              |
|                       | Side cable entry grommets allow cables to be routed to devices      |
|                       | outside and below the console                                       |
| Packs of              | 1 pc(s).                                                            |
| Net weight            | 0.6                                                                 |
| Gross weight          | 0.622                                                               |
| Customs tariff number | 85444290                                                            |
| EAN                   | 4028177814059                                                       |
| ETIM 9                | EC000882                                                            |