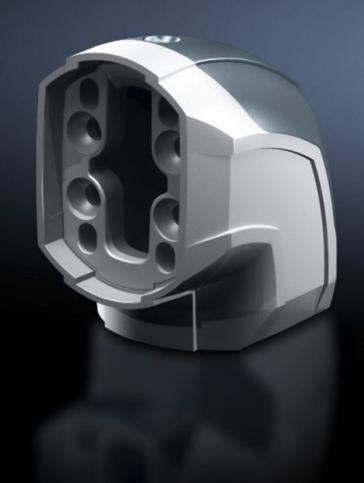

## CP 6206.600 - Angle piece 90° CP 60

For connecting horizontal and vertical support arm components. Removable cover for simple cable entry.

#### **Features**

| Model No.             | CP 6206.600                                                                                           |
|-----------------------|-------------------------------------------------------------------------------------------------------|
| Product description   | For connecting horizontal and vertical support arm components Removable cover for simple cable entry. |
| Material              | Angle piece: Cast aluminium<br>Cover: Plastic                                                         |
| Colour                | Angle piece: RAL 7035<br>Cover: RAL 7024                                                              |
| Supply includes       | Seals Adjusting screws Self-tapping screws for support section attachment                             |
| Rifid y/n             | Yes                                                                                                   |
| Packs of              | 1 pc(s).                                                                                              |
| Net weight            | 1.35                                                                                                  |
| Gross weight          | 1.45                                                                                                  |
| Customs tariff number | 79070000                                                                                              |
| EAN                   | 4028177684331                                                                                         |
| ETIM 9                | EC000882                                                                                              |
| ECLASS 8.0            | 27400556                                                                                              |
|                       |                                                                                                       |