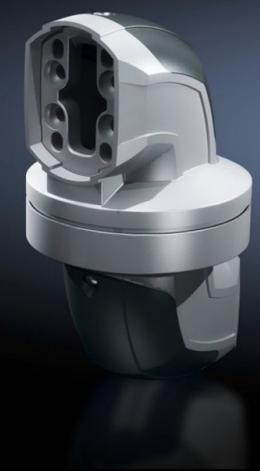

### CP 6206.620 - Intermediate hinge CP 60

For vertically hinged connection of horizontal support sections within the support arm system. Removable covers for simple cable entry.