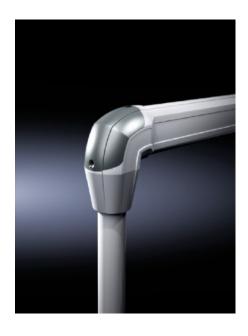

# CP 6206.640 - Angle adaptor 90° For support arm combination CP 60 to CP 40

For support arm combination CP 60 to CP 40

#### **Features**

| Model No.       | CP 6206.640                                                                                                                                                                                                                                                                        |
|-----------------|------------------------------------------------------------------------------------------------------------------------------------------------------------------------------------------------------------------------------------------------------------------------------------|
| Benefits        | Integral adjustment facility                                                                                                                                                                                                                                                       |
|                 | Removable cover for simple cable entry                                                                                                                                                                                                                                             |
| Applications    | Connection component from CP 60 horizontal to CP 40 vertical For external mounting of small, slimline operating housings with CP 40 components, if the greater load capacity of CP 60 is needed for large jib lengths or if an intermediate hinge is required for the application. |
| Material        | Angle adaptor 90°: Cast aluminium<br>Cover: Plastic                                                                                                                                                                                                                                |
| Colour          | Angle adaptor 90°: RAL 7035                                                                                                                                                                                                                                                        |
|                 | Cover: RAL 7024                                                                                                                                                                                                                                                                    |
| Supply includes | Seals                                                                                                                                                                                                                                                                              |
|                 | Adjusting screws                                                                                                                                                                                                                                                                   |
|                 | Self-tapping screws and clamping screws for support section                                                                                                                                                                                                                        |
|                 | attachment                                                                                                                                                                                                                                                                         |