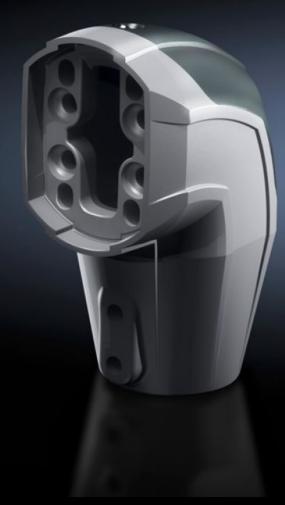

# CP 6206.640 - Angle adaptor 90° For support arm combination CP 60 to CP 40

For support arm combination CP 60 to CP 40

#### **Features**

| Model No.       | CP 6206.640                                                                                                                                                                                                                                                                        |
|-----------------|------------------------------------------------------------------------------------------------------------------------------------------------------------------------------------------------------------------------------------------------------------------------------------|
| Benefits        | Integral adjustment facility                                                                                                                                                                                                                                                       |
|                 | Removable cover for simple cable entry                                                                                                                                                                                                                                             |
| Applications    | Connection component from CP 60 horizontal to CP 40 vertical For external mounting of small, slimline operating housings with CP 40 components, if the greater load capacity of CP 60 is needed for large jib lengths or if an intermediate hinge is required for the application. |
| Material        | Angle adaptor 90°: Cast aluminium<br>Cover: Plastic                                                                                                                                                                                                                                |
| Colour          | Angle adaptor 90°: RAL 7035                                                                                                                                                                                                                                                        |
|                 | Cover: RAL 7024                                                                                                                                                                                                                                                                    |
| Supply includes | Seals                                                                                                                                                                                                                                                                              |
|                 | Adjusting screws                                                                                                                                                                                                                                                                   |
|                 | Self-tapping screws and clamping screws for support section                                                                                                                                                                                                                        |
|                 | attachment                                                                                                                                                                                                                                                                         |