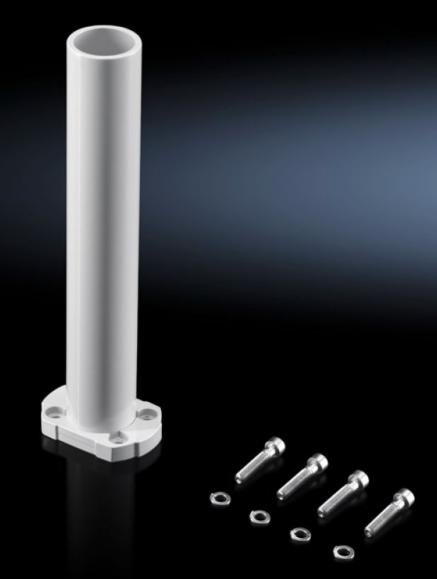

## CP 6206.650 - Adaptor CP 60 to CP 40 for stand and support arm systems

## **Features**

| Model No.                     | CP 6206.650                                                                                                    |
|-------------------------------|----------------------------------------------------------------------------------------------------------------|
| Product description           | For the transition from CP 60 to 48 round tube.                                                                |
| Material                      | Steel                                                                                                          |
| Colour                        | RAL 7035                                                                                                       |
| Supply includes               | Adaptor Self-tapping screws for support section attachment Seal included                                       |
| Installation options          | For attaching to stand and support arm systems with CP 60 support section                                      |
| Length                        | 300 mm                                                                                                         |
| Rifid y/n                     | Yes                                                                                                            |
| Packs of                      | 1 pc(s).                                                                                                       |
| Net weight                    | 1.7                                                                                                            |
| Gross weight                  | 1.811                                                                                                          |
| PCF per pack (cradle-to-gate) | 6.9 kg CO2 eq (Cat B)                                                                                          |
| Note on PCF category          | Category B: PCF value (cradle-to-gate) based on the product weight, approximately calculated and self-declared |
| Customs tariff number         | 73064020                                                                                                       |
| EAN                           | 4028177709621                                                                                                  |
| ETIM 9                        | EC000882                                                                                                       |
| ECLASS 8.0                    | 27400556                                                                                                       |