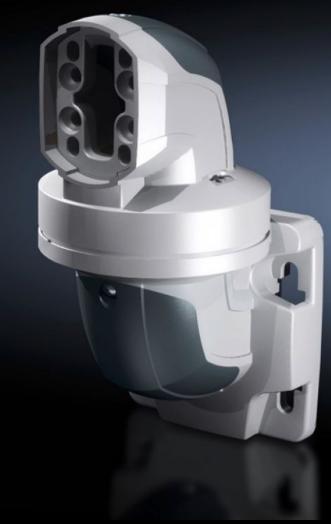

# CP 6206.740 - Wall-mounted hinge CP 60 Horizontal outlet

For swivel mounting of the support arm on vertical surfaces. Removable cover for simple cable entry.

#### **Features**

| Model No.                  | CP 6206.740                                                                                         |
|----------------------------|-----------------------------------------------------------------------------------------------------|
| Product description        | For swivel mounting of the support arm on vertical surfaces Removable cover for simple cable entry. |
| Material                   | Wall-mounted hinge: Cast aluminium                                                                  |
|                            | Cover: Plastic                                                                                      |
| Colour                     | Wall-mounted hinge: RAL 7035                                                                        |
|                            | Cover: RAL 7024                                                                                     |
| Supply includes            | Seals                                                                                               |
|                            | Screws for restricting rotation range                                                               |
|                            | Adjusting screws                                                                                    |
|                            | Self-tapping screws for support section attachment                                                  |
| Rotating/tilting           | Yes                                                                                                 |
| Rotation angle/swivel area | approx. 330°.                                                                                       |
|                            | The range of rotation can be limited by inserting the screws provided.                              |
| Packs of                   | 1 pc(s).                                                                                            |
| Net weight                 | 3.8                                                                                                 |
| Gross weight               | 3.88                                                                                                |
| Customs tariff number      | 76169990                                                                                            |
| EAN                        | 4028177684300                                                                                       |
| ETIM 9                     | EC000882                                                                                            |
| ECLASS 8.0                 | 27400556                                                                                            |
|                            |                                                                                                     |