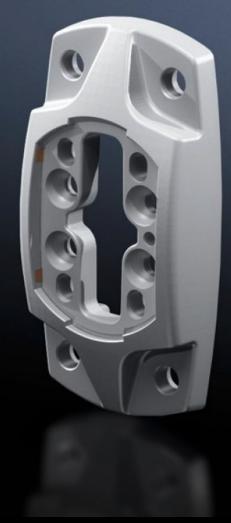

# Wall/base mounting bracket CP 60, small

State: 28/08/2025 (Source: rittal.com/com-en)

## CP 6206.820 - Wall/base mounting bracket CP 60, small

For rigid attachment of the support arm system to vertical or horizontal surfaces.

#### **Features**

| Model No.             | CP 6206.820                                                                        |
|-----------------------|------------------------------------------------------------------------------------|
| Product description   | For rigid attachment of the support arm system to vertical or horizontal surfaces. |
| Material              | Wall/base mounting bracket: Cast aluminium                                         |
| Colour                | RAL 7035                                                                           |
| Supply includes       | Seals Adjusting screws Self-tapping screws for support section attachment          |
| Rifid y/n             | Yes                                                                                |
| Packs of              | 1 pc(s).                                                                           |
| Net weight            | 0.36                                                                               |
| Gross weight          | 0.467                                                                              |
| Customs tariff number | 83024900                                                                           |
| EAN                   | 4028177684317                                                                      |
| ETIM 9                | EC000882                                                                           |
| ECLASS 8.0            | 27400556                                                                           |
|                       |                                                                                    |