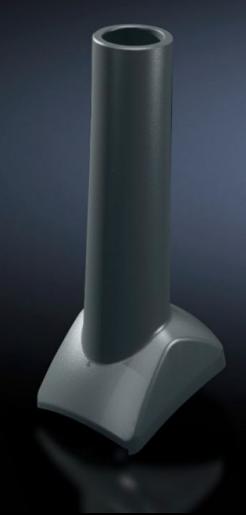

# SG 6206.900 - Mounting component for support arm systems

Angle pieces, angle couplings, intermediate hinges, wall mounted hinges, top mounted joints.

#### **Features**

| Model No.             | SG 6206.900                                                                                                                                                                                                                                         |
|-----------------------|-----------------------------------------------------------------------------------------------------------------------------------------------------------------------------------------------------------------------------------------------------|
| Design                | For support arm system CP 60                                                                                                                                                                                                                        |
| Product description   | For external mounting of a signal pillar on the plastic cover of the support arm components.                                                                                                                                                        |
| Colour                | RAL 7024                                                                                                                                                                                                                                            |
| Installation options  | On signal pillar, modular, in conjunction with connection element 2368001                                                                                                                                                                           |
| Signal pillar         | 3-way LED<br>modular IP65                                                                                                                                                                                                                           |
| Note on Model No.     | For support arm system CP 60, angle coupling 90° 6206.380, angle piece 90° 6206.600, intermediate hinge CP 6206.620, wall-mounted hinge 6206.740, top-mounted joint 6206.640, angle adaptor 90° for support arm combination CP 60 to CP 40 6206.640 |
| Packs of              | 1 pc(s).                                                                                                                                                                                                                                            |
| Net weight            | 0.06                                                                                                                                                                                                                                                |
| Gross weight          | 0.099                                                                                                                                                                                                                                               |
| Customs tariff number | 39269097                                                                                                                                                                                                                                            |
| EAN                   | 4028177684409                                                                                                                                                                                                                                       |
| ETIM 9                | EC002625                                                                                                                                                                                                                                            |
|                       |                                                                                                                                                                                                                                                     |