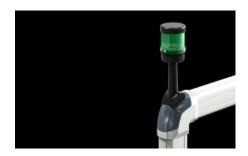

#### **Features**

| Model No.             | SG 6206.900                                                                                                                                                                                                                                         |
|-----------------------|-----------------------------------------------------------------------------------------------------------------------------------------------------------------------------------------------------------------------------------------------------|
| Design                | For support arm system CP 60                                                                                                                                                                                                                        |
| Product description   | For external mounting of a signal pillar on the plastic cover of the support arm components.                                                                                                                                                        |
| Colour                | RAL 7024                                                                                                                                                                                                                                            |
| Installation options  | On signal pillar, modular, in conjunction with connection element 2368001                                                                                                                                                                           |
| Signal pillar         | 3-way LED<br>modular IP65                                                                                                                                                                                                                           |
| Note on Model No.     | For support arm system CP 60, angle coupling 90° 6206.380, angle piece 90° 6206.600, intermediate hinge CP 6206.620, wall-mounted hinge 6206.740, top-mounted joint 6206.640, angle adaptor 90° for support arm combination CP 60 to CP 40 6206.640 |
| Packs of              | 1 pc(s).                                                                                                                                                                                                                                            |
| Net weight            | 0.06                                                                                                                                                                                                                                                |
| Gross weight          | 0.099                                                                                                                                                                                                                                               |
| Customs tariff number | 39269097                                                                                                                                                                                                                                            |
| EAN                   | 4028177684409                                                                                                                                                                                                                                       |
| ETIM 9                | EC002625                                                                                                                                                                                                                                            |
|                       |                                                                                                                                                                                                                                                     |