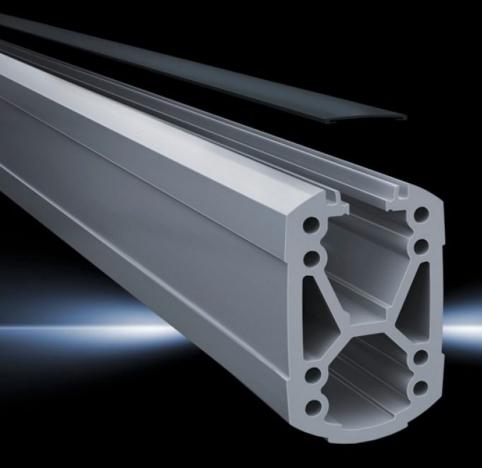

### CP 6212.150 - Support section CP 120 Open

Attachment to the connection components with 4 self-tapping screws in the screw channel. May be cut to any required length, no thread-tapping required. Open cable duct for easy servicing access and for pre-assembled cables with connectors, lockable via cover section. X-shaped profiling for greater load capacity, large cable routing channels. Upper channel adequate for cables with large connectors (e.g. DVI or VGA) and available/usable throughout the entire system.

#### **Features**

| Model No.             | CP 6212.150                                                                                                                                                                                                                                                                                                                                                                                                                                                                          |
|-----------------------|--------------------------------------------------------------------------------------------------------------------------------------------------------------------------------------------------------------------------------------------------------------------------------------------------------------------------------------------------------------------------------------------------------------------------------------------------------------------------------------|
| Product description   | Attachment to the connection components with 4 self-tapping screws in the screw channel. May be cut to any required length, no thread-tapping required. Open cable duct for easy servicing access and for pre-assembled cables with connectors, lockable via cover section. X-shaped profiling for greater load capacity, large cable routing channels. Upper channel adequate for cables with large connectors (e.g. DVI or VGA) and available/usable throughout the entire system. |
| Material              | Support section: Extruded aluminium section Cover: Plastic                                                                                                                                                                                                                                                                                                                                                                                                                           |
| Colour                | Support section: RAL 7035<br>Cover: RAL 7024                                                                                                                                                                                                                                                                                                                                                                                                                                         |
| Supply includes       | Support section<br>Clip-in lid                                                                                                                                                                                                                                                                                                                                                                                                                                                       |
| Length                | 500 mm                                                                                                                                                                                                                                                                                                                                                                                                                                                                               |
| Dimensions            | Width: 75 mm<br>Height: 120 mm<br>Length: 500 mm                                                                                                                                                                                                                                                                                                                                                                                                                                     |
| Packs of              | 1 pc(s).                                                                                                                                                                                                                                                                                                                                                                                                                                                                             |
| Net weight            | 4.631                                                                                                                                                                                                                                                                                                                                                                                                                                                                                |
| Gross weight          | 4.831                                                                                                                                                                                                                                                                                                                                                                                                                                                                                |
| Customs tariff number | 76042100                                                                                                                                                                                                                                                                                                                                                                                                                                                                             |