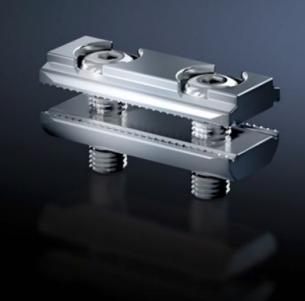

## CP 6212.220 - Clamping elements for support sections CP 60/120, open

For additional protection against rotation and twisting of the open section.

## **Features**

| Model No.             | CP 6212.220                                                                  |
|-----------------------|------------------------------------------------------------------------------|
| Product description   | For additional protection against rotation and twisting of the open section. |
| Benefits              | Two-piece element, may also be retro-fitted                                  |
| Material              | Steel                                                                        |
| Packs of              | 4 pc(s).                                                                     |
| Net weight            | 0.5                                                                          |
| Gross weight          | 0.516                                                                        |
| Customs tariff number | 73269098                                                                     |
| EAN                   | 4028177701922                                                                |
| ECLASS 8.0            | 27400556                                                                     |