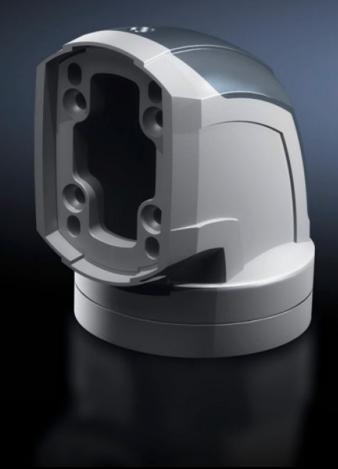

# CP 6212.380 - Angle coupling 90°, CP 120 for support arm connection Ø 130 mm

For swivel mounting of the enclosure on the horizontal part of the support arm system. Enclosure may be suspended or top-mounted. Removable cover for simple cable entry.

#### **Features**

| Model No.                  | CP 6212.380                                                                                                                                                               |
|----------------------------|---------------------------------------------------------------------------------------------------------------------------------------------------------------------------|
| Product description        | For swivel mounting of the enclosure on the horizontal part of the support arm system. Enclosure may be suspended or top-mounted. Removable cover for simple cable entry. |
| Material                   | Angle coupling: Cast aluminium/die-cast zinc Cover: Plastic                                                                                                               |
| Colour                     | Angle coupling: RAL 7035<br>Cover: RAL 7024                                                                                                                               |
| Supply includes            | Seals Grub screws Adjusting screws Self-tapping screws for support section attachment                                                                                     |
| Rotating/tilting           | Yes                                                                                                                                                                       |
| Rotation angle/swivel area | approx. 310°, lockable via clamping levers The range of rotation can be limited by inserting the grub screws provided                                                     |
| Packs of                   | 1 pc(s).                                                                                                                                                                  |
| Net weight                 | 2.097                                                                                                                                                                     |
| Gross weight               | 2.28                                                                                                                                                                      |
| Customs tariff number      | 79070000                                                                                                                                                                  |
| EAN                        | 4028177684201                                                                                                                                                             |
| ETIM 9                     | EC000882                                                                                                                                                                  |
| ECLASS 8.0                 | 27400556                                                                                                                                                                  |