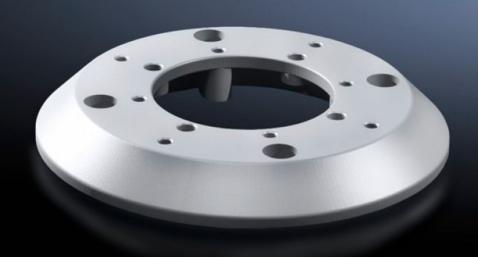

# CP 6212.520 - Adaptor from support arm connection Ø 180 mm to Ø 130 mm

For mounting between enclosures and coupling or attachment or pivot.

#### **Features**

| Model No.             | CP 6212.520                                                 |
|-----------------------|-------------------------------------------------------------|
| Design                | For mounting between                                        |
|                       | Enclosures with support arm connection Ø 180 mm and         |
|                       | Coupling CP 60/120/180 for support arm connection Ø 130 mm, |
|                       | 6206.300, 6212.300, 6218.300                                |
|                       | Attachment CP 60/120 for support arm connection Ø 130 mm,   |
|                       | 6206.320, 6212.320                                          |
|                       | Pivot, 6206.850, 6206.870                                   |
| Material              | Cast aluminium                                              |
| Colour                | RAL 7035                                                    |
| Supply includes       | Seals                                                       |
|                       | Assembly parts                                              |
| Dimensions            | Height: 20 mm                                               |
| Packs of              | 1 pc(s).                                                    |
| Net weight            | 0.5                                                         |
| Gross weight          | 0.546                                                       |
| Customs tariff number | 76169990                                                    |
| EAN                   | 4028177684225                                               |
| ETIM 9                | EC000882                                                    |
| ECLASS 8.0            | 27400556                                                    |
|                       |                                                             |