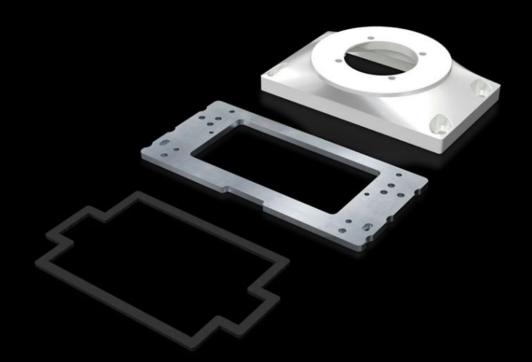

## CP 6212.540 - Connection plate with reinforcement plate

For easy location of the command panel onto the support arm or pedestal.

#### **Features**

| Model No.       | CP 6212.540                                                                                                                                                                                                                                                                                                                                                                                                                                                                                                                                                                                                                                                                                                       |
|-----------------|-------------------------------------------------------------------------------------------------------------------------------------------------------------------------------------------------------------------------------------------------------------------------------------------------------------------------------------------------------------------------------------------------------------------------------------------------------------------------------------------------------------------------------------------------------------------------------------------------------------------------------------------------------------------------------------------------------------------|
| Design          | For mounting Comfort Panel from a front panel width of 247 mm and installation depth of 152 mm Optipanel from a front panel width of 220 mm and installation depth of 150 mm Sheet steel from 135 mm installation depth For mounting on support arm system components Attachment CP 60/120 for support arm connection Ø 130 mm, 6206.320, 6212.320 Coupling CP 60/120/180 for support arm connection Ø 130 mm, 6206.300, 6212.300, 6218.300 Angle coupling 90°, system 60/120 for support arm connection Ø 130 mm, CP 6206.380, 6212.380 Tilting adaptor 10°, system 60/120 for support arm connection Ø 130 mm, CP 6206.400 Tilting adaptor ±45°, system 60/120 for support arm connection Ø 130 mm, CP 6206.420 |
| Benefits        | For easy location of the command panel onto the support arm or pedestal  More space for cable entry                                                                                                                                                                                                                                                                                                                                                                                                                                                                                                                                                                                                               |
| Material        | Connection plate: Cast aluminium Reinforcement plate: Sheet steel, 6 mm                                                                                                                                                                                                                                                                                                                                                                                                                                                                                                                                                                                                                                           |
| Colour          | RAL 7035                                                                                                                                                                                                                                                                                                                                                                                                                                                                                                                                                                                                                                                                                                          |
| Supply includes | Reinforcement plate<br>Seals<br>Assembly parts                                                                                                                                                                                                                                                                                                                                                                                                                                                                                                                                                                                                                                                                    |
| Packs of        | 1 pc(s).                                                                                                                                                                                                                                                                                                                                                                                                                                                                                                                                                                                                                                                                                                          |
| Net weight      | 1.3                                                                                                                                                                                                                                                                                                                                                                                                                                                                                                                                                                                                                                                                                                               |
| Gross weight    | 1.604                                                                                                                                                                                                                                                                                                                                                                                                                                                                                                                                                                                                                                                                                                             |