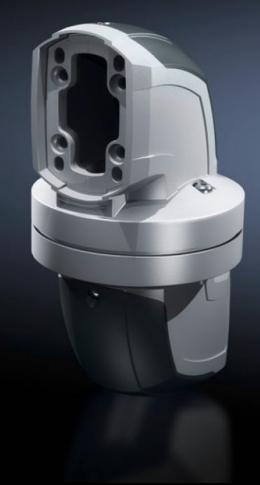

### CP 6212.620 - Intermediate hinge CP 120

For vertically hinged connection of horizontal support sections within the support arm system. Removable cover for simple cable entry.

#### **Features**

| Model No.                  | CP 6212.620                                                                                                                            |
|----------------------------|----------------------------------------------------------------------------------------------------------------------------------------|
| Product description        | For vertically hinged connection of horizontal support sections within the support arm system. Removable cover for simple cable entry. |
| Material                   | Intermediate hinge: Cast aluminium<br>Cover: Plastic                                                                                   |
| Colour                     | Intermediate hinge: RAL 7035<br>Cover: RAL 7024                                                                                        |
| Supply includes            | Seals Screws for restricting rotation range Adjusting screws Self-tapping screws for support section attachment                        |
| Rotating/tilting           | Yes                                                                                                                                    |
| Rotation angle/swivel area | approx. 330°.<br>The range of rotation can be limited by inserting the screws<br>provided.                                             |
| Packs of                   | 1 pc(s).                                                                                                                               |
| Net weight                 | 4.798                                                                                                                                  |
| Gross weight               | 5.48                                                                                                                                   |
| Customs tariff number      | 76169990                                                                                                                               |
| EAN                        | 4028177684164                                                                                                                          |
| ETIM 9                     | EC000882                                                                                                                               |
| ECLASS 8.0                 | 27400556                                                                                                                               |