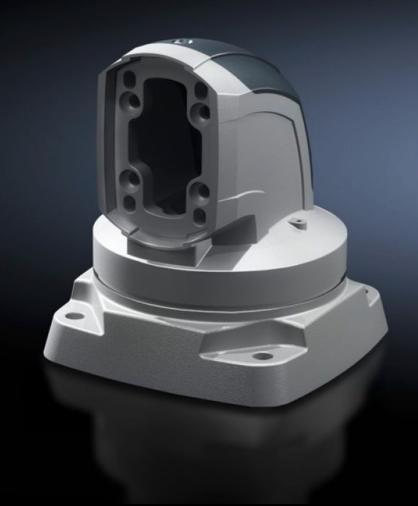

#### CP 6212.700 - Top-mounted joint CP 120 Horizontal outlet

For swivel mounting of the support arm system on horizontal surfaces – also suitable for suspending from the ceiling. Removable cover for simple cable entry.

#### **Features**

| Model No.                  | CP 6212.700                                                                                                                                                   |
|----------------------------|---------------------------------------------------------------------------------------------------------------------------------------------------------------|
| Product description        | For swivel mounting of the support arm system on horizontal surfaces – also suitable for suspending from the ceiling. Removable cover for simple cable entry. |
| Material                   | Top-mounted joint: Cast aluminium<br>Cover: Plastic                                                                                                           |
| Colour                     | Top-mounted joint: RAL 7035<br>Cover: RAL 7024                                                                                                                |
| Supply includes            | Seals Screws for restricting rotation range Adjusting screws Self-tapping screws for support section attachment                                               |
| Rotating/tilting           | Yes                                                                                                                                                           |
| Rotation angle/swivel area | approx. 330°.<br>The range of rotation can be limited by inserting the screws/limit plate provided.                                                           |
| Packs of                   | 1 pc(s).                                                                                                                                                      |
| Net weight                 | 5.75                                                                                                                                                          |
| Gross weight               | 5.86                                                                                                                                                          |
| Customs tariff number      | 76169990                                                                                                                                                      |
| EAN                        | 4028177683990                                                                                                                                                 |
| ETIM 9                     | EC000882                                                                                                                                                      |
| ECLASS 8.0                 | 27400556                                                                                                                                                      |