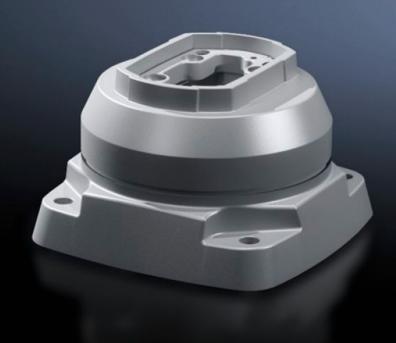

## CP 6212.720 - Top-mounted joint CP 120 Vertical outlet

For swivel mounting of the support arm system on horizontal surfaces – also suitable for suspending from the ceiling.

#### **Features**

| Model No.                  | CP 6212.720                                                                                                           |
|----------------------------|-----------------------------------------------------------------------------------------------------------------------|
| Product description        | For swivel mounting of the support arm system on horizontal surfaces – also suitable for suspending from the ceiling. |
| Material                   | Cast aluminium                                                                                                        |
| Colour                     | RAL 7035                                                                                                              |
| Supply includes            | Seals Screws for restricting rotation range Adjusting screws Self-tapping screws for support section attachment       |
| Rotating/tilting           | Yes                                                                                                                   |
| Rotation angle/swivel area | approx. 330°.<br>The range of rotation can be limited by inserting the screws<br>provided.                            |
| Packs of                   | 1 pc(s).                                                                                                              |
| Net weight                 | 5                                                                                                                     |
| Gross weight               | 5.42                                                                                                                  |
| Customs tariff number      | 76169990                                                                                                              |
| EAN                        | 4028177684003                                                                                                         |
| ETIM 9                     | EC000882                                                                                                              |
| ECLASS 8.0                 | 27400556                                                                                                              |
|                            |                                                                                                                       |