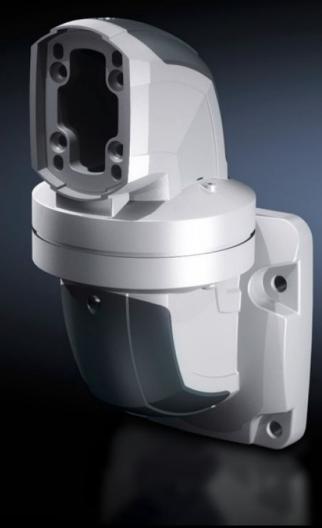

# CP 6212.740 - Wall-mounted hinge CP 120 Horizontal outlet

For swivel mounting of the support arm on vertical surfaces. Removable cover for simple cable entry.

#### **Features**

| Model No.                  | CP 6212.740                                                            |
|----------------------------|------------------------------------------------------------------------|
| Product description        | For swivel mounting of the support arm on vertical surfaces.           |
|                            | Removable cover for simple cable entry.                                |
| Material                   | Wall-mounted hinge: Cast aluminium                                     |
|                            | Cover: Plastic                                                         |
| Colour                     | Wall-mounted hinge: RAL 7035                                           |
|                            | Cover: RAL 7024                                                        |
| Supply includes            | Seals                                                                  |
|                            | Screws for restricting rotation range                                  |
|                            | Adjusting screws                                                       |
|                            | Self-tapping screws for support section attachment                     |
| Rotating/tilting           | Yes                                                                    |
| Rotation angle/swivel area | approx. 330°.                                                          |
|                            | The range of rotation can be limited by inserting the screws provided. |
| Packs of                   | 1 pc(s).                                                               |
| Net weight                 | 6.38                                                                   |
| Gross weight               | 6.66                                                                   |
| Customs tariff number      | 76169990                                                               |
| EAN                        | 4028177684119                                                          |
| ETIM 9                     | EC000882                                                               |
| ECLASS 8.0                 | 27400556                                                               |
|                            |                                                                        |