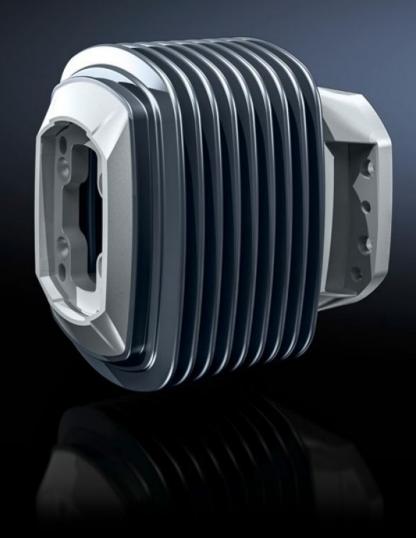

# CP 6212.780 - Wall-mounted hinge CP 120 Horizontal outlet, without height offset

For swivel mounting of the support arm on vertical surfaces.

#### **Features**

| Model No.                     | CP 6212.780                                                                                                   |
|-------------------------------|---------------------------------------------------------------------------------------------------------------|
| Product description           | For swivel mounting of the support arm on vertical surfaces.                                                  |
| Material                      | Wall-mounted hinge: Cast steel<br>Concertina section: Plastic                                                 |
| Colour                        | Wall-mounted hinge: RAL 7035                                                                                  |
|                               | Concertina section: RAL 7024                                                                                  |
| Supply includes               | Concertina section                                                                                            |
|                               | Screws for restricting rotation range                                                                         |
|                               | Adjusting screws                                                                                              |
|                               | Self-tapping screws for support section attachment                                                            |
|                               | Seals                                                                                                         |
| Rotating/tilting              | Yes                                                                                                           |
| Rotation angle/swivel area    | approx. 180°                                                                                                  |
|                               | Adjustable to a limited extent by means of 2 slotted steel discs                                              |
| Packs of                      | 1 pc(s).                                                                                                      |
| Net weight                    | 8                                                                                                             |
| Gross weight                  | 8.32                                                                                                          |
| PCF per pack (cradle-to-gate) | 31.6 kg CO2 eq (Cat B)                                                                                        |
| Note on PCF category          | Category B: PCF value (cradle-to-gate) based on the product weight approximately calculated and self-declared |
| Customs tariff number         | 73269098                                                                                                      |
| EAN                           | 4028177705616                                                                                                 |
| ETIM 9                        | EC000882                                                                                                      |
| ECLASS 8.0                    | 27400556                                                                                                      |
|                               |                                                                                                               |