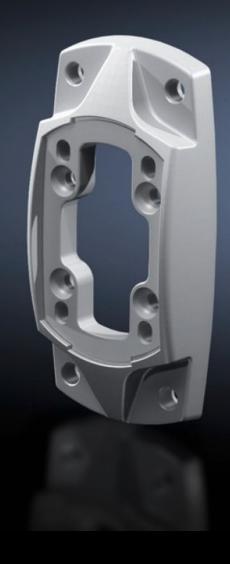

# CP 6212.820 - Wall/base mounting bracket CP 120, small

For rigid attachment of the support arm system to vertical or horizontal surfaces.

#### **Features**

| Model No.             | CP 6212.820                                                                        |
|-----------------------|------------------------------------------------------------------------------------|
| Product description   | For rigid attachment of the support arm system to vertical or horizontal surfaces. |
| Material              | Wall/base mounting bracket: Cast aluminium                                         |
| Colour                | RAL 7035                                                                           |
| Supply includes       | Seals Adjusting screws Self-tapping screws for support section attachment          |
| Rifid y/n             | Yes                                                                                |
| Packs of              | 1 pc(s).                                                                           |
| Net weight            | 0.585                                                                              |
| Gross weight          | 0.62                                                                               |
| Customs tariff number | 83024900                                                                           |
| EAN                   | 4028177684133                                                                      |
| ETIM 9                | EC000882                                                                           |
| ECLASS 8.0            | 27400556                                                                           |
|                       |                                                                                    |