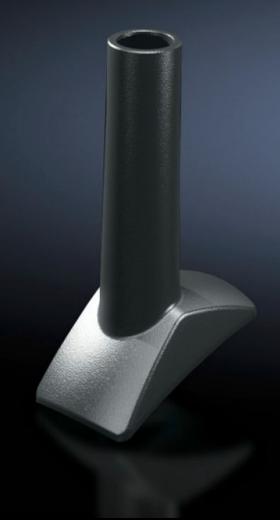

# SG 6212.900 - Mounting component for support arm systems

Angle pieces, angle couplings, intermediate hinges, wall mounted hinges, top mounted joints.

#### **Features**

| Model No.             | SG 6212.900                                                                                                                                                                                                                                                              |  |
|-----------------------|--------------------------------------------------------------------------------------------------------------------------------------------------------------------------------------------------------------------------------------------------------------------------|--|
| Design                | for support arm systems CP 120 and CP 180                                                                                                                                                                                                                                |  |
| Product description   | For external mounting of a signal pillar on the plastic cover of the support arm components.                                                                                                                                                                             |  |
| Colour                | RAL 7024                                                                                                                                                                                                                                                                 |  |
| Installation options  | On signal pillar, modular, in conjunction with connection element 2368001                                                                                                                                                                                                |  |
| Signal pillar         | 3-way LED<br>modular IP65                                                                                                                                                                                                                                                |  |
| Note on Model No.     | For support arm system CP 120, angle coupling 90° CP 6212.380, angle piece 90° CP 6212.600, intermediate hinge CP 6212.620, wall-mounted hinge 6212.740, top-mounted joint 6212.700  For support arm system CP 180, angle piece 90° 6218.700, top-mounted joint 6218.700 |  |
| Packs of              | 1 pc(s).                                                                                                                                                                                                                                                                 |  |
| Net weight            | 0.1                                                                                                                                                                                                                                                                      |  |
| Gross weight          | 0.104                                                                                                                                                                                                                                                                    |  |
| Customs tariff number | 39269097                                                                                                                                                                                                                                                                 |  |
| EAN                   | 4028177684249                                                                                                                                                                                                                                                            |  |
|                       |                                                                                                                                                                                                                                                                          |  |