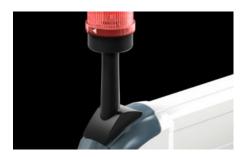

# SG 6212.900 - Mounting component for support arm systems

Angle pieces, angle couplings, intermediate hinges, wall mounted hinges, top mounted joints.

#### **Features**

| Model No.             | SG 6212.900                                                                                                                                                                                                                                                              |  |
|-----------------------|--------------------------------------------------------------------------------------------------------------------------------------------------------------------------------------------------------------------------------------------------------------------------|--|
| Design                | for support arm systems CP 120 and CP 180                                                                                                                                                                                                                                |  |
| Product description   | For external mounting of a signal pillar on the plastic cover of the support arm components.                                                                                                                                                                             |  |
| Colour                | RAL 7024                                                                                                                                                                                                                                                                 |  |
| Installation options  | On signal pillar, modular, in conjunction with connection element 2368001                                                                                                                                                                                                |  |
| Signal pillar         | 3-way LED<br>modular IP65                                                                                                                                                                                                                                                |  |
| Note on Model No.     | For support arm system CP 120, angle coupling 90° CP 6212.380, angle piece 90° CP 6212.600, intermediate hinge CP 6212.620, wall-mounted hinge 6212.740, top-mounted joint 6212.700  For support arm system CP 180, angle piece 90° 6218.700, top-mounted joint 6218.700 |  |
| Packs of              | 1 pc(s).                                                                                                                                                                                                                                                                 |  |
| Net weight            | 0.1                                                                                                                                                                                                                                                                      |  |
| Gross weight          | 0.104                                                                                                                                                                                                                                                                    |  |
| Customs tariff number | 39269097                                                                                                                                                                                                                                                                 |  |
| EAN                   | 4028177684249                                                                                                                                                                                                                                                            |  |
|                       |                                                                                                                                                                                                                                                                          |  |