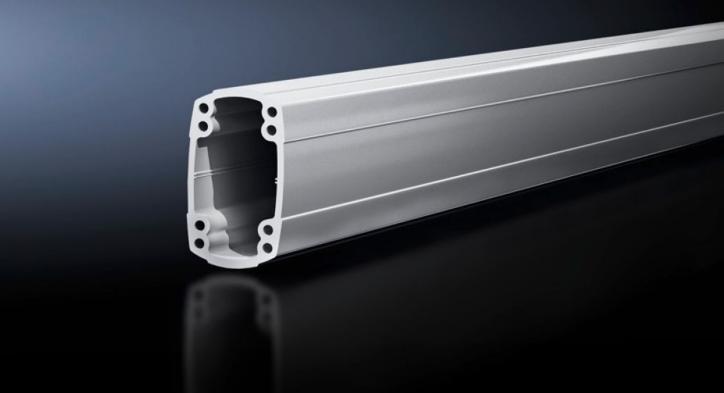

## CP 6218.100 - Support section CP 180 solid

Attachment to the connection components with 4 self-tapping screws in the screw channel. May be cut to any required length, no thread-tapping required. Closed cable duct with a large cross-section.

#### **Features**

| CP 6218.100  Attachment to the connection components with 4 self-tapping                                                                         |
|--------------------------------------------------------------------------------------------------------------------------------------------------|
| ·                                                                                                                                                |
| screws in the screw channel. May be cut to any required length, no<br>thread-tapping required. Closed cable duct with a large cross-<br>section. |
| Support section: Extruded aluminium section                                                                                                      |
| Support section: RAL 7035                                                                                                                        |
| Support section                                                                                                                                  |
| 1,000 mm                                                                                                                                         |
| Width: 90 mm<br>Height: 160 mm<br>Length: 1,000 mm                                                                                               |
| 1 pc(s).                                                                                                                                         |
| 10.178                                                                                                                                           |
| 10.82                                                                                                                                            |
| 76042100                                                                                                                                         |
| 4028177683815                                                                                                                                    |
| EC000882                                                                                                                                         |
| 27400556                                                                                                                                         |
|                                                                                                                                                  |