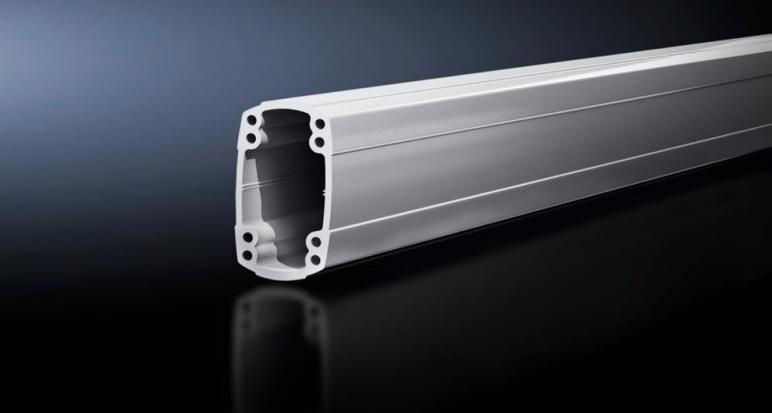

## CP 6218.200 - Support section CP 180 solid

Attachment to the connection components with 4 self-tapping screws in the screw channel. May be cut to any required length, no thread-tapping required. Closed cable duct with a large cross-section.

#### **Features**

| Model No.             | CP 6218.200                                                                                                                                                                                           |
|-----------------------|-------------------------------------------------------------------------------------------------------------------------------------------------------------------------------------------------------|
| Product description   | Attachment to the connection components with 4 self-tapping screws in the screw channel. May be cut to any required length, no thread-tapping required. Closed cable duct with a large cross-section. |
| Material              | Support section: Extruded aluminium section                                                                                                                                                           |
| Colour                | Support section: RAL 7035                                                                                                                                                                             |
| Supply includes       | Support section                                                                                                                                                                                       |
| Length                | 2,000 mm                                                                                                                                                                                              |
| Dimensions            | Width: 90 mm<br>Height: 160 mm<br>Length: 2,000 mm                                                                                                                                                    |
| Packs of              | 1 pc(s).                                                                                                                                                                                              |
| Net weight            | 20.439                                                                                                                                                                                                |
| Gross weight          | 21.515                                                                                                                                                                                                |
| Customs tariff number | 76042100                                                                                                                                                                                              |
| EAN                   | 4028177683822                                                                                                                                                                                         |
| ETIM 9                | EC000882                                                                                                                                                                                              |
| ECLASS 8.0            | 27400556                                                                                                                                                                                              |