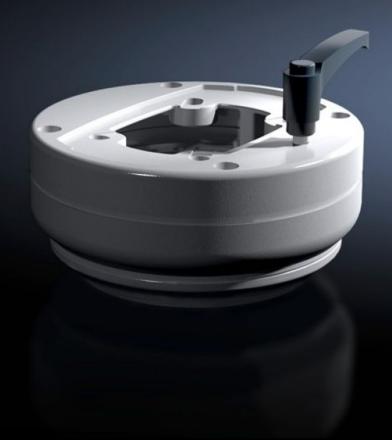

## CP 6218.300 - Coupling CP 180 for support arm connection Ø 130 mm

For swivel mounting the enclosure on the vertical section of the support arm system CP 180.

## **Features**

| Model No.             | CP 6218.300                                                                                     |
|-----------------------|-------------------------------------------------------------------------------------------------|
| Product description   | For swivel mounting the enclosure on the vertical section of the support arm system CP 180.     |
| Material              | Die-cast zinc<br>Enclosure connection: Cast aluminium                                           |
| Colour                | RAL 7035                                                                                        |
| Supply includes       | Pins to limit the rotation range<br>Self-tapping screws for support section attachment<br>Seals |
| Packs of              | 1 pc(s).                                                                                        |
| Net weight            | 4.2                                                                                             |
| Gross weight          | 4.3                                                                                             |
| Customs tariff number | 79070000                                                                                        |
| EAN                   | 4028177707115                                                                                   |
| ETIM 9                | EC000882                                                                                        |
| ECLASS 8.0            | 27400556                                                                                        |