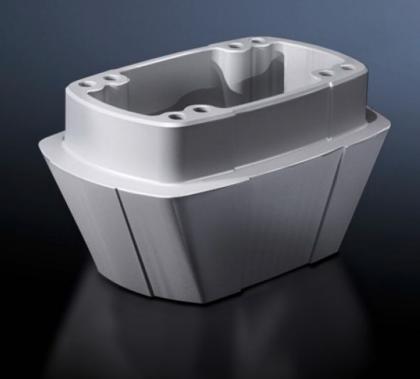

### CP 6218.640 - Adaptor for support arm combination

Connection component between large and small support arm systems as well as for external mounting of small, slimline operating housings

#### **Features**

| Model No.             | CP 6218.640                                                                                                                                                                                                                                                         |
|-----------------------|---------------------------------------------------------------------------------------------------------------------------------------------------------------------------------------------------------------------------------------------------------------------|
| Design                | For support arm combination CP 180 to 120                                                                                                                                                                                                                           |
| Benefits              | Integral adjustment facility                                                                                                                                                                                                                                        |
| Applications          | Connection component between large and small support arm systems, where this arrangement is chosen for static, visual or cost reasons.  For mounting small, flat command panels if the load capacity of a larger system is needed horizontally for long jib lengths |
| Material              | Cast aluminium                                                                                                                                                                                                                                                      |
| Colour                | RAL 7035                                                                                                                                                                                                                                                            |
| Supply includes       | Seals Self-tapping screws for support section attachment                                                                                                                                                                                                            |
| Rifid y/n             | Yes                                                                                                                                                                                                                                                                 |
| Packs of              | 1 pc(s).                                                                                                                                                                                                                                                            |
| Net weight            | 1.4                                                                                                                                                                                                                                                                 |
| Gross weight          | 1.52                                                                                                                                                                                                                                                                |
| Customs tariff number | 76169990                                                                                                                                                                                                                                                            |
| EAN                   | 4028177683914                                                                                                                                                                                                                                                       |
| ETIM 9                | EC000882                                                                                                                                                                                                                                                            |
| ECLASS 8.0            | 27400556                                                                                                                                                                                                                                                            |