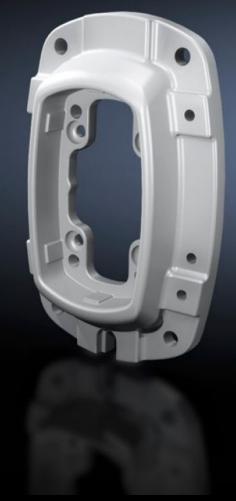

# CP 6218.820 - Wall/base mounting bracket CP 180, small

For rigid attachment of the support arm system to vertical or horizontal surfaces.

#### **Features**

| Model No.                     | CP 6218.820                                                                                                    |
|-------------------------------|----------------------------------------------------------------------------------------------------------------|
| Product description           | For rigid attachment of the support arm system to vertical or horizontal surfaces.                             |
| Material                      | Wall/base mounting bracket: Cast steel                                                                         |
| Colour                        | RAL 7035                                                                                                       |
| Supply includes               | Seals Adjusting screws Self-tapping screws for support section attachment                                      |
| Rifid y/n                     | Yes                                                                                                            |
| Packs of                      | 1 pc(s).                                                                                                       |
| Net weight                    | 4.918                                                                                                          |
| Gross weight                  | 5.177                                                                                                          |
| PCF per pack (cradle-to-gate) | 19.1 kg CO2 eq (Cat B)                                                                                         |
| Note on PCF category          | Category B: PCF value (cradle-to-gate) based on the product weight, approximately calculated and self-declared |
| Customs tariff number         | 83024900                                                                                                       |
| EAN                           | 4028177683884                                                                                                  |
| ETIM 9                        | EC000882                                                                                                       |
| ECLASS 8.0                    | 27400556                                                                                                       |
|                               |                                                                                                                |