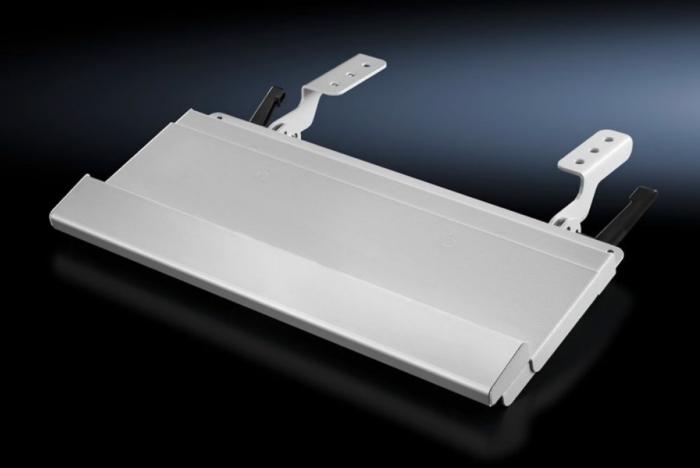

# SM 6321.010 - Keyboard support for command panels or surfaces

Adjustable to different keyboard depths via a simple slide function.

#### **Features**

| Model No.                | SM 6321.010                                                         |
|--------------------------|---------------------------------------------------------------------|
| Benefits                 | Adjustable to different keyboard depths via a simple slide function |
|                          | Connection to operating housings with support arm connection at     |
|                          | the top or bottom                                                   |
|                          | Easily adjustable tilt angle                                        |
|                          | Open support at the side prevents dirt from being deposited         |
| Technical specifications | Support surface fully depth adjustable from 128 - 228 mm            |
| Material                 | Sheet steel                                                         |
|                          | Handrest: Extruded aluminium section                                |
| Surface finish           | Textured paint                                                      |
|                          | Handrest: Natural anodised                                          |
| Colour                   | RAL 7035                                                            |
| Supply includes          | Support fully preassembled                                          |
|                          | Nylon tape for attaching the keyboard                               |
|                          | Assembly parts                                                      |

### **Features**

| Dimensions            | Width: 430 mm                                                 |
|-----------------------|---------------------------------------------------------------|
| Installation options  | Command panels with handle strips                             |
|                       | Operating housing for desktop TFT up to 24"                   |
|                       | External mounting on vertical surfaces and beneath horizontal |
|                       | surfaces                                                      |
| Packs of              | 1 pc(s).                                                      |
| Net weight            | 2.94                                                          |
| Gross weight          | 3.33                                                          |
| Customs tariff number | 94039910                                                      |
| EAN                   | 4028177703896                                                 |
| ETIM 9                | EC002620                                                      |
| ECLASS 8.0            | 27189261                                                      |