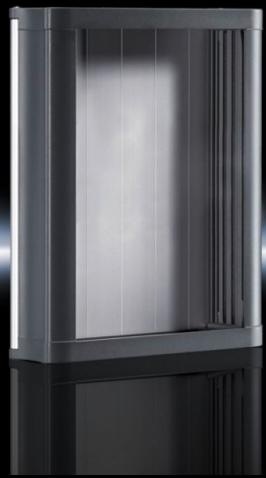

## CP 6340.000 - Compact Panel

Command panel in an elegant design made from extruded aluminium sections. Ideal for small operator panels. Versatile interior installation

#### **Features**

| Model No.           | CP 6340.000                                                                                                                                                                                                                                                                                                                                    |
|---------------------|------------------------------------------------------------------------------------------------------------------------------------------------------------------------------------------------------------------------------------------------------------------------------------------------------------------------------------------------|
| Design              | With support arm connection 90 x 71 mm for CP 40, steel                                                                                                                                                                                                                                                                                        |
| Product description | For small operating units built into front panels. The front panel is inserted from the rear and secured with screw clamps. Special front panels with a material thickness of between 2 and 6 mm are possible. Rear panel optionally hinged on the left or right. Roof tray with cut-out and reinforcement for support arm system CP 40 steel. |
| Material            | Roof tray, base tray: Die-cast zinc<br>Rear panel: Aluminium<br>Side parts: Extruded aluminium section<br>Screw cover: Plastic                                                                                                                                                                                                                 |
| Surface finish      | Roof tray, base tray, side parts: Powder-coated<br>Rear panel: natural anodised                                                                                                                                                                                                                                                                |
| Colour              | RAL 7024                                                                                                                                                                                                                                                                                                                                       |
| Supply includes     | Roof tray Base tray Rear panel Side parts Screw cover Seal and screw clamp                                                                                                                                                                                                                                                                     |