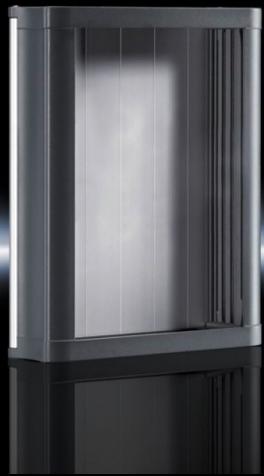

## CP 6340.100 - Compact Panel

Command panel in an elegant design made from extruded aluminium sections. Ideal for small operator panels. Versatile interior installation

#### **Features**

| Model No.           | CP 6340.100                                                                                                                                                                                                                                                                                                                                    |
|---------------------|------------------------------------------------------------------------------------------------------------------------------------------------------------------------------------------------------------------------------------------------------------------------------------------------------------------------------------------------|
| Design              | With support arm connection 90 x 71 mm for CP 40, steel                                                                                                                                                                                                                                                                                        |
| Product description | For small operating units built into front panels. The front panel is inserted from the rear and secured with screw clamps. Special front panels with a material thickness of between 2 and 6 mm are possible. Rear panel optionally hinged on the left or right. Roof tray with cut-out and reinforcement for support arm system CP 40 steel. |
| Material            | Roof tray, base tray: Die-cast zinc Rear panel: Aluminium Side parts: Extruded aluminium section Screw cover: Plastic                                                                                                                                                                                                                          |
| Surface finish      | Roof tray, base tray, side parts: Powder-coated<br>Rear panel: natural anodised                                                                                                                                                                                                                                                                |
| Colour              | RAL 7024                                                                                                                                                                                                                                                                                                                                       |
| Supply includes     | Roof tray Base tray Rear panel Side parts Screw cover Seal and screw clamp                                                                                                                                                                                                                                                                     |