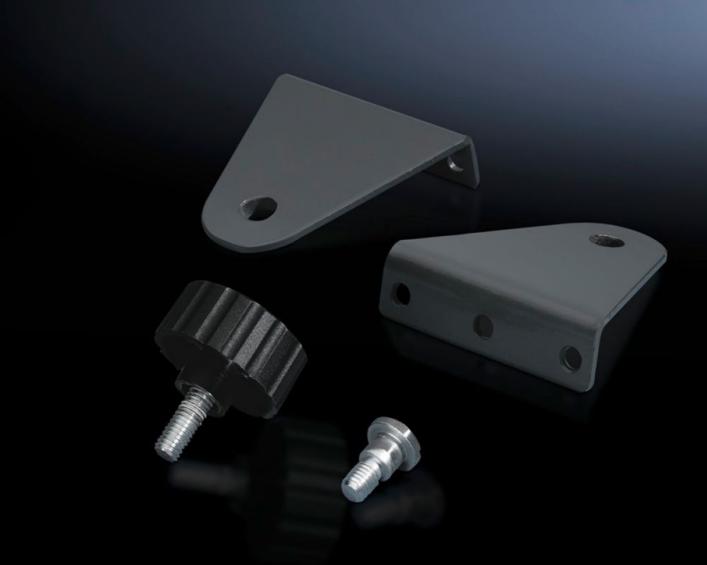

## CP 6341.000 - Wall mounting bracket Vertically hinged

Wall mounting bracket, vertically hinged, for mounting between the Compact Panel and horizontal or vertical surfaces.

#### **Features**

| Model No.                     | CP 6341.000                                                                            |
|-------------------------------|----------------------------------------------------------------------------------------|
| Product description           | For use between the Compact Panel and horizontal or vertical surfaces.                 |
| Material                      | Wall mounting bracket: Sheet steel<br>Knurled screw: Steel with plastic knurled handle |
| Supply includes               | Knurled screw and assembly parts for mounting on the Compact Panel.                    |
| Rotation angle/swivel area    | 180°adjustable on a 7.2° pitch pattern.                                                |
| To fit                        | Enclosure type: Compact Panel                                                          |
| Packs of                      | 2 pc(s).                                                                               |
| Net weight                    | 0.36                                                                                   |
| Gross weight                  | 0.38                                                                                   |
| PCF per pack (cradle-to-gate) | 1.4 kg CO2 eq (Cat B)                                                                  |
|                               |                                                                                        |