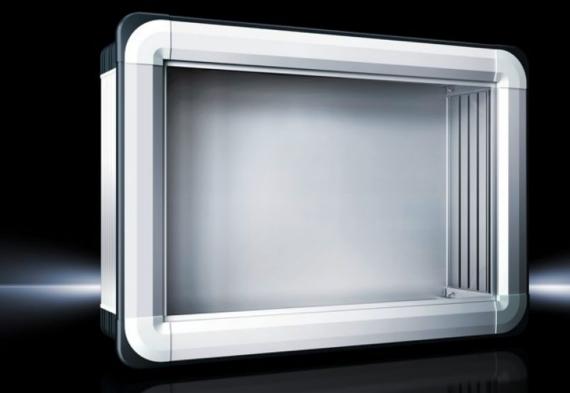

## CP 6372.551 - Comfort Panel

Aluminium enclosure, high thermal conductivity for optimum passive heat dissipation. Low weight coupled with high stability. Protection category IP 65 to IEC 60 529.

#### Features

| Model No.       | CP 6372.551                                                        |
|-----------------|--------------------------------------------------------------------|
| Design          | Support arm connection, rectangular 120 x 65 mm                    |
| Benefits        | Aluminium enclosure, high thermal conductivity for optimum         |
|                 | passive heat dissipation.                                          |
|                 | Low weight coupled with high stability                             |
|                 | Compatible with all Rittal stand and support arm systems           |
| Material        | Enclosure: Extruded aluminium section                              |
|                 | Corner pieces: Die-cast zinc                                       |
|                 | Corner protectors: Plastic                                         |
| General colour  | Natural anodised                                                   |
| Colour          | Enclosure: Natural anodised                                        |
|                 | Corner pieces: RAL 7035                                            |
|                 | Corner protectors: similar to RAL 7024                             |
| Supply includes | Enclosure with cut-out for support arm connection                  |
|                 | 3 mm double-bit lock insert may be exchanged for 41 mm lock        |
|                 | inserts, plastic handles and T handles, type C                     |
|                 | Seals and assembly parts for front panels                          |
|                 | Screw-fastened rear panel, enclosure hinged at the front with side |
|                 | double-bit lock insert                                             |