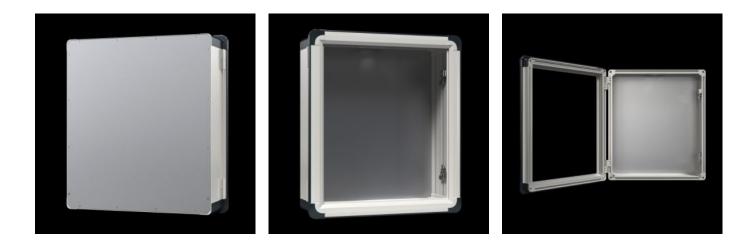

## CP 6372.551 - Comfort Panel

Aluminium enclosure, high thermal conductivity for optimum passive heat dissipation. Low weight coupled with high stability. Protection category IP 65 to IEC 60 529.

#### Features

| Model No.       | CP 6372.551                                                        |
|-----------------|--------------------------------------------------------------------|
| Design          | Support arm connection, rectangular 120 x 65 mm                    |
| Benefits        | Aluminium enclosure, high thermal conductivity for optimum         |
|                 | passive heat dissipation.                                          |
|                 | Low weight coupled with high stability                             |
|                 | Compatible with all Rittal stand and support arm systems           |
| Material        | Enclosure: Extruded aluminium section                              |
|                 | Corner pieces: Die-cast zinc                                       |
|                 | Corner protectors: Plastic                                         |
| General colour  | Natural anodised                                                   |
| Colour          | Enclosure: Natural anodised                                        |
|                 | Corner pieces: RAL 7035                                            |
|                 | Corner protectors: similar to RAL 7024                             |
| Supply includes | Enclosure with cut-out for support arm connection                  |
|                 | 3 mm double-bit lock insert may be exchanged for 41 mm lock        |
|                 | inserts, plastic handles and T handles, type C                     |
|                 | Seals and assembly parts for front panels                          |
|                 | Screw-fastened rear panel, enclosure hinged at the front with side |
|                 | double-bit lock insert                                             |