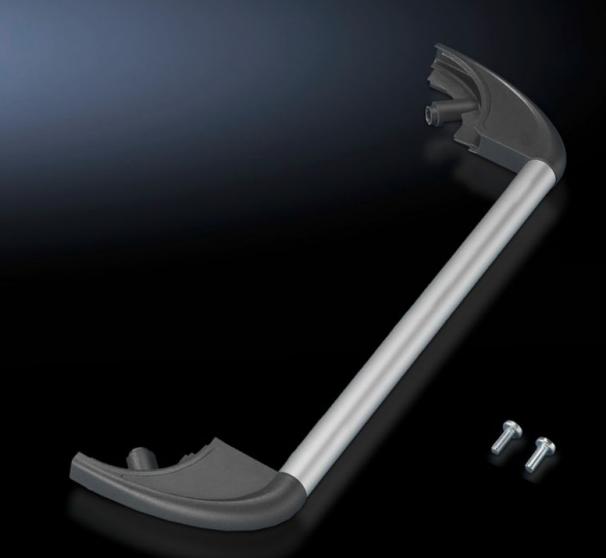

## CP 6375.010 - Handle set

For external mounting on corner pieces, also suitable for retro-fitting.

### Features

| Model No.                | CP 6375.010                                                                                                                                                                               |
|--------------------------|-------------------------------------------------------------------------------------------------------------------------------------------------------------------------------------------|
| Design                   | For horizontal mounting                                                                                                                                                                   |
| Product description      | For external mounting on corner pieces, also suitable for retro-<br>fitting.                                                                                                              |
| Material                 | Handle tube: Aluminium<br>Handle holder: Die-cast zinc<br>Covers: Polyamide                                                                                                               |
| Surface finish           | Handle tube: Natural anodised<br>Handle holder: Powder-coated                                                                                                                             |
| Colour                   | Handle holder: RAL 7024<br>Covers: Similar to RAL 7024                                                                                                                                    |
| Supply includes          | Handle tube, Ø 20mm<br>2 handle holders<br>2 covers<br>Assembly parts                                                                                                                     |
| Note                     | If necessary, the size may be shortened by cutting the handle tube<br>down to size<br>For enclosures with 74mm depth, cannot be mounted on the same<br>side as the support arm connection |
| To fit front panel width | 482.6 mm                                                                                                                                                                                  |
| Packs of                 | 1 pc(s).                                                                                                                                                                                  |
|                          |                                                                                                                                                                                           |