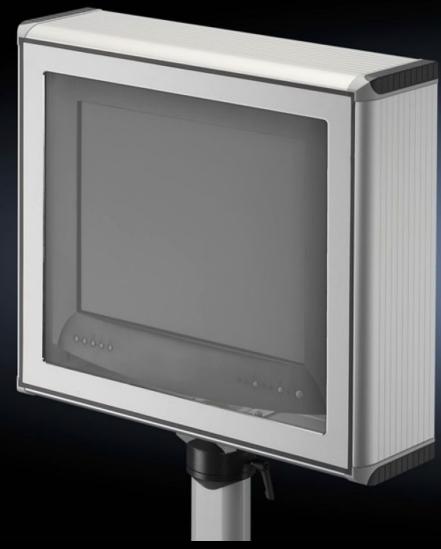

## CP 6380.050 - Optipanel

Aluminium enclosure, high thermal conductivity for optimum passive heat dissipation. For smaller panels and control solutions. Super-slimline design, needs hardly more space than the installed equipment itself.

#### **Features**

| Model No.                            | CP 6380.050                                                |
|--------------------------------------|------------------------------------------------------------|
| Design                               | Support arm connection Ø 130 mm                            |
| Benefits                             | Aluminium enclosure, high thermal conductivity for optimum |
|                                      | passive heat dissipation.                                  |
|                                      | Low weight coupled with high stability                     |
|                                      | Compatible with all Rittal stand and support arm systems   |
| Material                             | Enclosure: Extruded aluminium section                      |
|                                      | Corner pieces: Die-cast zinc                               |
|                                      | Corner protectors: Plastic                                 |
| General colour                       | Natural anodised                                           |
| Colour                               | Enclosure: Natural anodised                                |
|                                      | Corner pieces: RAL 7035                                    |
|                                      | Corner protectors: similar to RAL 7024                     |
| Supply includes                      | Enclosure with hinged rear panel                           |
|                                      | Seals                                                      |
| IP protection category to IEC 60 529 | IP 65                                                      |
| Design                               | Servicing access from the rear                             |