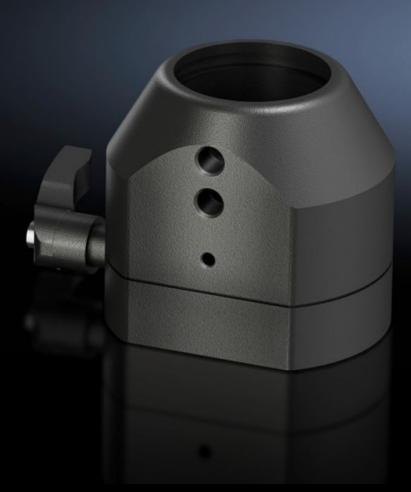

# CP 6501.050 - Coupling CP 40, steel for support arm connection 90 x 71 mm

For swivel mounting of the enclosure on the vertical section of the support arm system 40.

#### **Features**

| Model No.                  | CP 6501.050                                |
|----------------------------|--------------------------------------------|
| Material                   | Zinc                                       |
| Surface finish             | Textured paint                             |
| Colour                     | RAL 7024                                   |
| Rotating/tilting           | Yes                                        |
| Rotation angle/swivel area | approx. 305°, lockable via clamping levers |
| Packs of                   | 1 pc(s).                                   |
| Net weight                 | 1.18                                       |
| Gross weight               | 1.32                                       |
| Customs tariff number      | 79070000                                   |
| EAN                        | 4028177262911                              |
| ETIM 9                     | EC000882                                   |
| ECLASS 8.0                 | 27400556                                   |