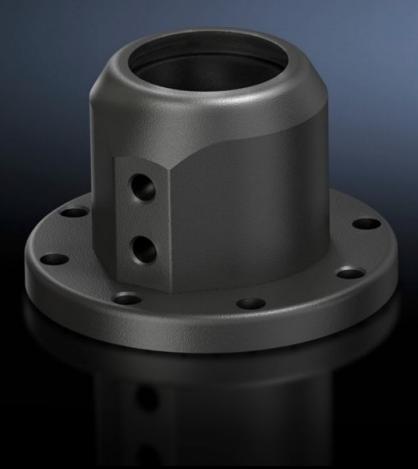

## CP 6501.110 - Wall/base mounting bracket, CP 40, steel

For rigid attachment of the support arm system to vertical or horizontal surfaces.

### **Features**

| Model No.             | CP 6501.110    |
|-----------------------|----------------|
| Material              | Cast aluminium |
| Surface finish        | Textured paint |
| Colour                | RAL 7024       |
| Rifid y/n             | Yes            |
| Packs of              | 1 pc(s).       |
| Net weight            | 0.56           |
| Gross weight          | 0.68           |
| Customs tariff number | 83024900       |
| EAN                   | 4028177263314  |
| ETIM 9                | EC000882       |
| ECLASS 8.0            | 27400556       |
|                       |                |