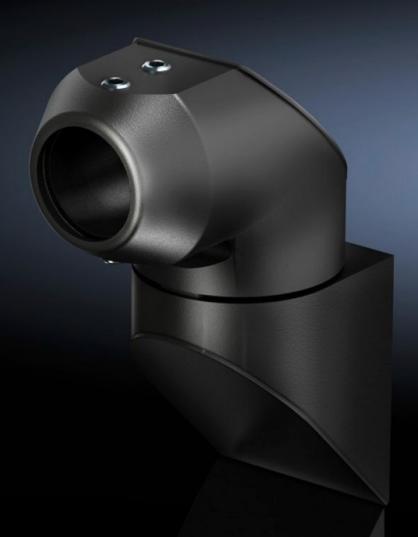

## CP 6501.150 Wall-mounted hinge CP, 40, steel

IT INFRASTRUCTURE SOFTWARE & SERVICES

CLIMATE CONTROL

State: 11/09/2025 (Source: rittal.com/com-en)

POWER DISTRIBUTION

FRIEDHELM LOH GROUP

ENCLOSURES

## CP 6501.150 - Wall-mounted hinge CP, 40, steel

For swivel mounting of the support arm on vertical surfaces.

## Features

| CP 6501.150<br>Cast aluminium<br>Textured paint             |
|-------------------------------------------------------------|
|                                                             |
| Textured paint                                              |
|                                                             |
| RAL 7024                                                    |
| Yes                                                         |
| approx. 330°, provided the top joint is able to move freely |
| 1 pc(s).                                                    |
| 2.119                                                       |
| 2.128                                                       |
| 76169990                                                    |
| 4028177436077                                               |
| EC000882                                                    |
| 27400556                                                    |
|                                                             |