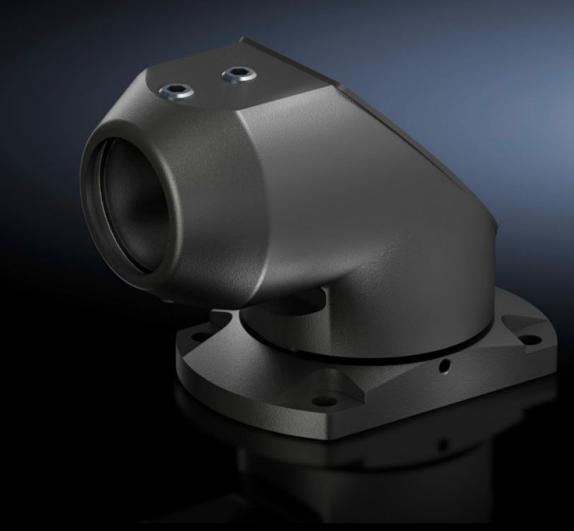

## CP 6501.160 - Top-mounted joint CP 40, steel

For swivel mounting of the support arm system on horizontal surfaces – also suitable for suspending from the ceiling.

### **Features**

| Model No.                  | CP 6501.160    |
|----------------------------|----------------|
| Material                   | Cast aluminium |
| Surface finish             | Textured paint |
| Colour                     | RAL 7024       |
| Rotating/tilting           | Yes            |
| Rotation angle/swivel area | approx. 300°   |
| Packs of                   | 1 pc(s).       |
| Net weight                 | 1.699          |
| Gross weight               | 1.735          |
| Customs tariff number      | 76169990       |
| EAN                        | 4028177436084  |
| ETIM 9                     | EC000882       |
| ECLASS 8.0                 | 27400556       |