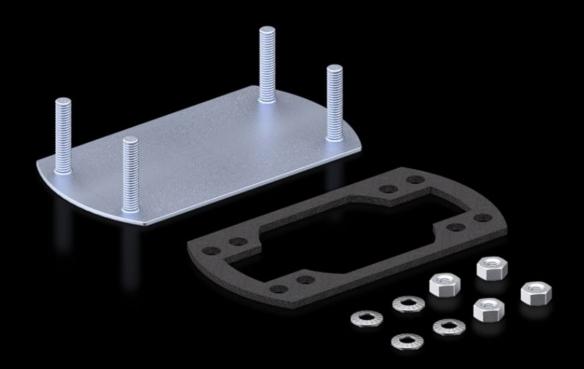

## CP 6505.100 - Cover plate for support arm connection

Cover plates for round and rectangular support arm connections.

## **Features**

| Model No.                     | CP 6505.100                                                                                                                                                                          |
|-------------------------------|--------------------------------------------------------------------------------------------------------------------------------------------------------------------------------------|
| Product description           | For secure sealing of an unrequired support arm connection in the enclosure                                                                                                          |
| Material                      | Sheet steel                                                                                                                                                                          |
| Surface finish                | Zinc plated, passivated                                                                                                                                                              |
| Supply includes               | Seal and assembly parts                                                                                                                                                              |
| To fit support arm connection | rectangular 120 x 65 mm                                                                                                                                                              |
| Note                          | If there are already 2 support arm cut-outs provided with the Comfort Panel, Optipanel and Compact Panel command panels, a cover plate is included with the supply of the enclosure. |
| Packs of                      | 1 pc(s).                                                                                                                                                                             |
| Net weight                    | 0.11                                                                                                                                                                                 |
| Gross weight                  | 0.129                                                                                                                                                                                |
| PCF per pack (cradle-to-gate) | 0.5 kg CO2 eq (Cat B)                                                                                                                                                                |
| Note on PCF category          | Category B: PCF value (cradle-to-gate) based on the product weight approximately calculated and self-declared                                                                        |
| Customs tariff number         | 73269098                                                                                                                                                                             |
| EAN                           | 4028177237704                                                                                                                                                                        |
| ETIM 9                        | EC000456                                                                                                                                                                             |
| ECLASS 8.0                    | 27189263                                                                                                                                                                             |