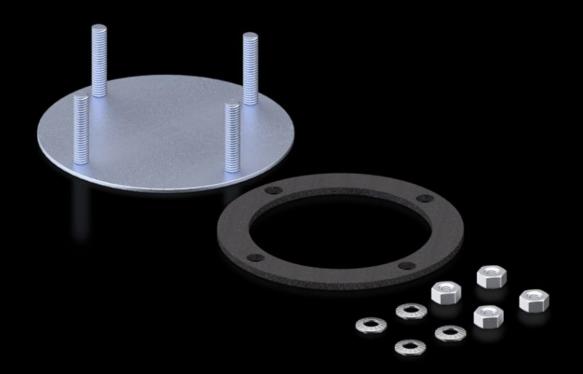

## CP 6505.500 - Cover plate for support arm connection

Cover plates for round and rectangular support arm connections.

## **Features**

| Model No.                     | CP 6505.500                                                                                                                                                                                |
|-------------------------------|--------------------------------------------------------------------------------------------------------------------------------------------------------------------------------------------|
| Product description           | For secure sealing of an unrequired support arm connection in the enclosure                                                                                                                |
| Material                      | Sheet steel                                                                                                                                                                                |
| Surface finish                | Zinc plated, passivated                                                                                                                                                                    |
| Supply includes               | Seal and assembly parts                                                                                                                                                                    |
| To fit support arm connection | Ø 130 mm                                                                                                                                                                                   |
| Note                          | If there are already 2 support arm cut-outs provided with the<br>Comfort Panel, Optipanel and Compact Panel command panels, a<br>cover plate is included with the supply of the enclosure. |
| Packs of                      | 1 pc(s).                                                                                                                                                                                   |
| Net weight                    | 0.13                                                                                                                                                                                       |
| Gross weight                  | 0.133                                                                                                                                                                                      |
| PCF per pack (cradle-to-gate) | 0.5 kg CO2 eq (Cat B)                                                                                                                                                                      |
| Note on PCF category          | Category B: PCF value (cradle-to-gate) based on the product weight approximately calculated and self-declared                                                                              |
| Customs tariff number         | 73269098                                                                                                                                                                                   |
| EAN                           | 4028177205895                                                                                                                                                                              |
| ETIM 9                        | EC000456                                                                                                                                                                                   |
| ECLASS 8.0                    | 27189263                                                                                                                                                                                   |