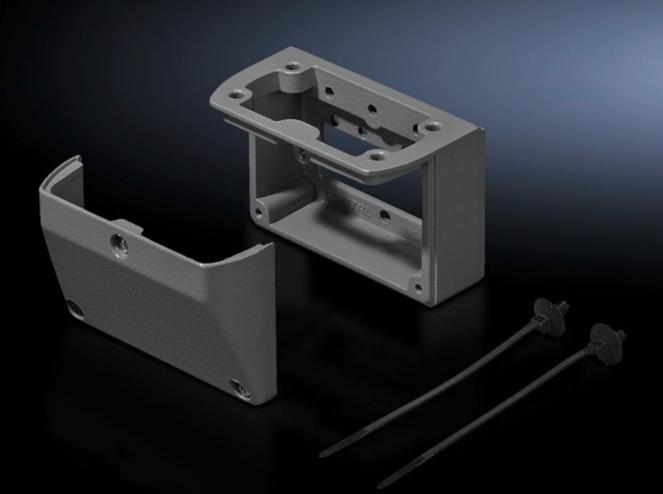

# CP 6508.010 - Connection console for support arm connection 120 x 65 mm

For rear connection of slimline operating housings. Removable lid for simple cable entry

#### Features

| Model No.             | CP 6508.010                                                                                                                             |
|-----------------------|-----------------------------------------------------------------------------------------------------------------------------------------|
| Design                | Connection to Rittal support arm systems<br>CP 40<br>CP 60<br>CP 120 via adaptor from support arm connection Ø 130 mm to 120<br>x 65 mm |
| Product description   | For rear connection of slimline operating housings. Removable lid for simple cable entry.                                               |
| Material              | Cast aluminium                                                                                                                          |
| Colour                | Console, cover: RAL 7024                                                                                                                |
| Supply includes       | 2 cable ties<br>Seal and assembly parts                                                                                                 |
| Rifid y/n             | Yes                                                                                                                                     |
| Note                  | Depending on the application, an attachment or coupling is required                                                                     |
| Packs of              | 1 pc(s).                                                                                                                                |
| Net weight            | 0.659                                                                                                                                   |
| Gross weight          | 0.685                                                                                                                                   |
| Customs tariff number | 76169990                                                                                                                                |
|                       |                                                                                                                                         |