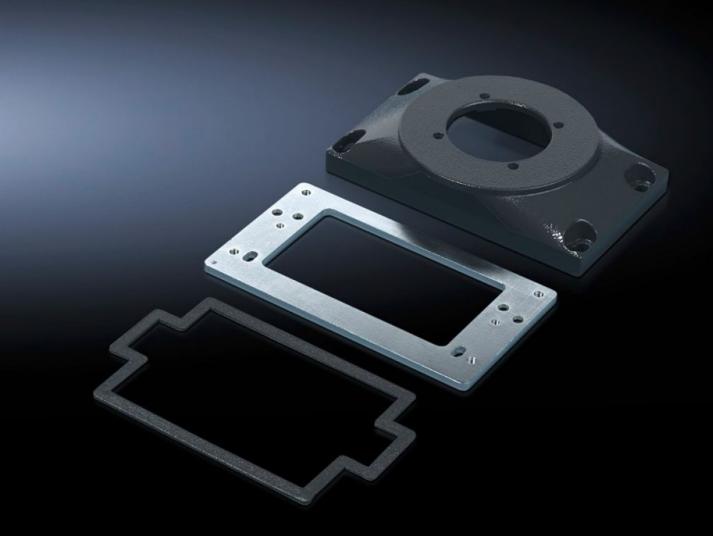

## CP 6528.210 - Connection plates CP-L with reinforcement plate

Connection plate for easy mounting of the command panel on support arm/pedestal.

## **Features**

| Model No.             | CP 6528.210                                                                                 |
|-----------------------|---------------------------------------------------------------------------------------------|
| Product description   | For easy mounting of the command panel on support arm/pedestal. More space for cable entry. |
| Material              | Connection plate: Cast aluminium<br>Reinforcement plate: Sheet steel, 6 mm                  |
| Colour                | RAL 7024                                                                                    |
| Supply includes       | Seals<br>Assembly parts                                                                     |
| Packs of              | 1 pc(s).                                                                                    |
| Net weight            | 1.18                                                                                        |
| Gross weight          | 1.602                                                                                       |
| Customs tariff number | 73269098                                                                                    |
| EAN                   | 4028177267725                                                                               |
| ECLASS 8.0            | 27189263                                                                                    |