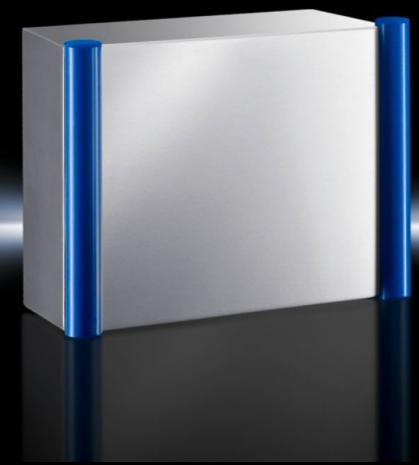

# CP 6535.010 - Command panel housing with door Stainless steel

Command panel housing with door made from stainless steel 1.4301 (AISI 304), with handle strips made from plastic approved for use with foodstuffs. May be combined with support arm system CP40, stainless steel.

#### **Features**

| Model No.       | CP 6535.010                                                                                                              |
|-----------------|--------------------------------------------------------------------------------------------------------------------------|
| Design          | With support arm connection CP 40, stainless steel                                                                       |
| Material        | Enclosure and door: Stainless steel 1.4301 (AISI 304) Handle strips: Plastic approved for use with foodstuffs, dyed blue |
| Surface finish  | Brushed, grain 400                                                                                                       |
| General colour  | Stainless steel                                                                                                          |
| Colour          | Handle strips: similar to RAL 5002                                                                                       |
| Supply includes | Enclosure of all-round solid construction                                                                                |
|                 | Cut-out and reinforcement for support arm system CP 40 stainless steel                                                   |
|                 | Fastener with guide plate                                                                                                |
|                 | Door with sealing frame and side handle strips                                                                           |
|                 | Lock: 3 mm double-bit                                                                                                    |
| Dimensions      | Width: 300 mm                                                                                                            |
|                 | Height: 300 mm                                                                                                           |
|                 | Depth: 150 mm                                                                                                            |