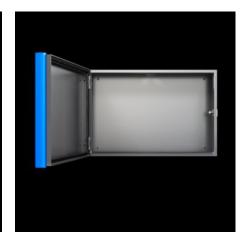

# CP 6535.010 - Command panel housing with door Stainless steel

Command panel housing with door made from stainless steel 1.4301 (AISI 304), with handle strips made from plastic approved for use with foodstuffs. May be combined with support arm system CP40, stainless steel.

#### **Features**

| Model No.       | CP 6535.010                                                                                                              |
|-----------------|--------------------------------------------------------------------------------------------------------------------------|
| Design          | With support arm connection CP 40, stainless steel                                                                       |
| Material        | Enclosure and door: Stainless steel 1.4301 (AISI 304) Handle strips: Plastic approved for use with foodstuffs, dyed blue |
| Surface finish  | Brushed, grain 400                                                                                                       |
| General colour  | Stainless steel                                                                                                          |
| Colour          | Handle strips: similar to RAL 5002                                                                                       |
| Supply includes | Enclosure of all-round solid construction                                                                                |
|                 | Cut-out and reinforcement for support arm system CP 40 stainless steel                                                   |
|                 | Fastener with guide plate                                                                                                |
|                 | Door with sealing frame and side handle strips                                                                           |
|                 | Lock: 3 mm double-bit                                                                                                    |
| Dimensions      | Width: 300 mm                                                                                                            |
|                 | Height: 300 mm                                                                                                           |
|                 | Depth: 150 mm                                                                                                            |