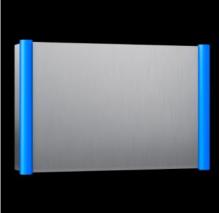

# CP 6535.010 - Command panel housing with door Stainless steel

Command panel housing with door made from stainless steel 1.4301 (AISI 304), with handle strips made from plastic approved for use with foodstuffs. May be combined with support arm system CP40, stainless steel.

#### **Features**

| Model No.       | CP 6535.010                                                                                                              |
|-----------------|--------------------------------------------------------------------------------------------------------------------------|
| Design          | With support arm connection CP 40, stainless steel                                                                       |
| Material        | Enclosure and door: Stainless steel 1.4301 (AISI 304) Handle strips: Plastic approved for use with foodstuffs, dyed blue |
| Surface finish  | Brushed, grain 400                                                                                                       |
| General colour  | Stainless steel                                                                                                          |
| Colour          | Handle strips: similar to RAL 5002                                                                                       |
| Supply includes | Enclosure of all-round solid construction                                                                                |
|                 | Cut-out and reinforcement for support arm system CP 40 stainless steel                                                   |
|                 | Fastener with guide plate                                                                                                |
|                 | Door with sealing frame and side handle strips                                                                           |
|                 | Lock: 3 mm double-bit                                                                                                    |
| Dimensions      | Width: 300 mm                                                                                                            |
|                 | Height: 300 mm                                                                                                           |
|                 | Depth: 150 mm                                                                                                            |