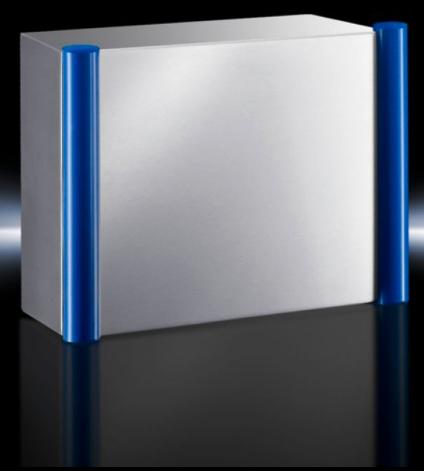

# CP 6536.010 - Command panel housing with door Stainless steel

Command panel housing with door made from stainless steel 1.4301 (AISI 304), with handle strips made from plastic approved for use with foodstuffs. May be combined with support arm system CP40, stainless steel.

#### **Features**

| Model No.       | CP 6536.010                                                                                                              |
|-----------------|--------------------------------------------------------------------------------------------------------------------------|
| Design          | With support arm connection CP 40, stainless steel                                                                       |
| Material        | Enclosure and door: Stainless steel 1.4301 (AISI 304) Handle strips: Plastic approved for use with foodstuffs, dyed blue |
| Surface finish  | Brushed, grain 400                                                                                                       |
| General colour  | Stainless steel                                                                                                          |
| Colour          | Handle strips: similar to RAL 5002                                                                                       |
| Supply includes | Enclosure of all-round solid construction                                                                                |
|                 | Cut-out and reinforcement for support arm system CP 40 stainless steel                                                   |
|                 | Fastener with guide plate                                                                                                |
|                 | Door with sealing frame and side handle strips                                                                           |
|                 | Lock: 3 mm double-bit                                                                                                    |
| Dimensions      | Width: 400 mm                                                                                                            |
|                 | Height: 300 mm                                                                                                           |
|                 | Depth: 150 mm                                                                                                            |