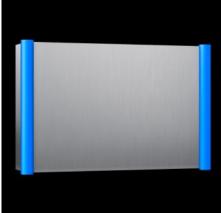

# CP 6536.010 - Command panel housing with door Stainless steel

Command panel housing with door made from stainless steel 1.4301 (AISI 304), with handle strips made from plastic approved for use with foodstuffs. May be combined with support arm system CP40, stainless steel.

#### **Features**

| Model No.       | CP 6536.010                                                                                                              |
|-----------------|--------------------------------------------------------------------------------------------------------------------------|
| Design          | With support arm connection CP 40, stainless steel                                                                       |
| Material        | Enclosure and door: Stainless steel 1.4301 (AISI 304) Handle strips: Plastic approved for use with foodstuffs, dyed blue |
| Surface finish  | Brushed, grain 400                                                                                                       |
| General colour  | Stainless steel                                                                                                          |
| Colour          | Handle strips: similar to RAL 5002                                                                                       |
| Supply includes | Enclosure of all-round solid construction                                                                                |
|                 | Cut-out and reinforcement for support arm system CP 40 stainless steel                                                   |
|                 | Fastener with guide plate                                                                                                |
|                 | Door with sealing frame and side handle strips                                                                           |
|                 | Lock: 3 mm double-bit                                                                                                    |
| Dimensions      | Width: 400 mm                                                                                                            |
|                 | Height: 300 mm                                                                                                           |
|                 | Depth: 150 mm                                                                                                            |