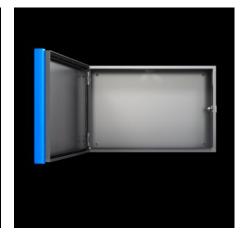

#### **Features**

| Model No.       | CP 6536.010                                                                                                              |
|-----------------|--------------------------------------------------------------------------------------------------------------------------|
| Design          | With support arm connection CP 40, stainless steel                                                                       |
| Material        | Enclosure and door: Stainless steel 1.4301 (AISI 304) Handle strips: Plastic approved for use with foodstuffs, dyed blue |
| Surface finish  | Brushed, grain 400                                                                                                       |
| General colour  | Stainless steel                                                                                                          |
| Colour          | Handle strips: similar to RAL 5002                                                                                       |
| Supply includes | Enclosure of all-round solid construction                                                                                |
|                 | Cut-out and reinforcement for support arm system CP 40 stainless steel                                                   |
|                 | Fastener with guide plate                                                                                                |
|                 | Door with sealing frame and side handle strips                                                                           |
|                 | Lock: 3 mm double-bit                                                                                                    |
| Dimensions      | Width: 400 mm                                                                                                            |
|                 | Height: 300 mm                                                                                                           |
|                 | Depth: 150 mm                                                                                                            |