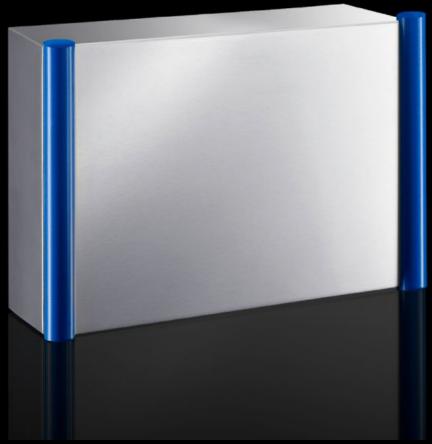

# CP 6539.010 - Command panel housing with door Stainless steel

Command panel housing with door made from stainless steel 1.4301 (AISI 304), with handle strips made from plastic approved for use with foodstuffs. May be combined with support arm system CP40, stainless steel.

#### **Features**

| Model No.       | CP 6539.010                                                                                                              |
|-----------------|--------------------------------------------------------------------------------------------------------------------------|
| Design          | With support arm connection CP 40, stainless steel                                                                       |
| Material        | Enclosure and door: Stainless steel 1.4301 (AISI 304) Handle strips: Plastic approved for use with foodstuffs, dyed blue |
| Surface finish  | Brushed, grain 400                                                                                                       |
| General colour  | Stainless steel                                                                                                          |
| Colour          | Handle strips: similar to RAL 5002                                                                                       |
| Supply includes | Enclosure of all-round solid construction                                                                                |
|                 | Cut-out and reinforcement for support arm system CP 40 stainless steel                                                   |
|                 | Fastener with guide plate                                                                                                |
|                 | Door with sealing frame and side handle strips                                                                           |
|                 | Lock: 3 mm double-bit                                                                                                    |
| Dimensions      | Width: 600 mm                                                                                                            |
|                 | Height: 400 mm                                                                                                           |
|                 | Depth: 150 mm                                                                                                            |