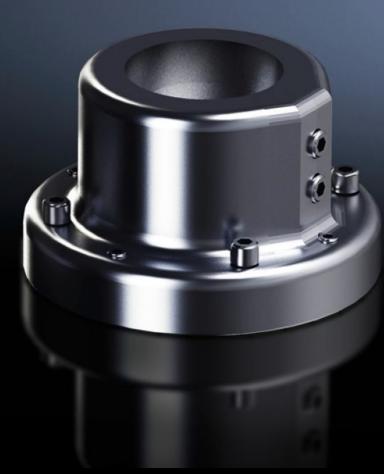

# CP 6663.000 - Wall/base mounting bracket, rigid, CP 40, stainless steel

For rigid attachment of the support arm system to vertical or horizontal surfaces – also suitable for suspending from the ceiling.

#### **Features**

| Model No.                               | CP 6663.000                                                  |
|-----------------------------------------|--------------------------------------------------------------|
| Material                                | Stainless steel 1.4305 (AISI 303)                            |
| IP protection category to IEC 60<br>529 | IP 66 to IEC 60 529, 2014-09<br>IP X9 to IEC 60 529, 2014-09 |
| Rifid y/n                               | Yes                                                          |
| Packs of                                | 1 pc(s).                                                     |
| Net weight                              | 1.6                                                          |
| Gross weight                            | 1.828                                                        |
| Customs tariff number                   | 83024900                                                     |
| EAN                                     | 4028177122208                                                |
| ETIM 9                                  | EC000882                                                     |
| ECLASS 8.0                              | 27400556                                                     |