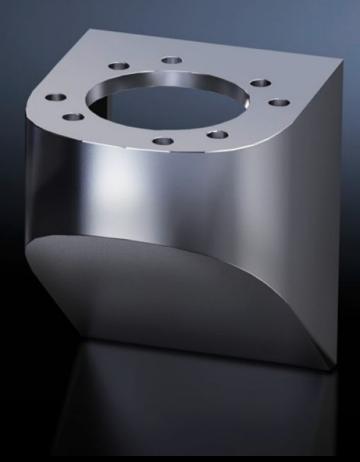

# CP 6665.000 Wall console CP 40, stainless steel

State: 11/09/2025 (Source: rittal.com/com-en)

# CP 6665.000 - Wall console CP 40, stainless steel

#### **Features**

| Model No.                               | CP 6665.000                                                                                                                                                                    |
|-----------------------------------------|--------------------------------------------------------------------------------------------------------------------------------------------------------------------------------|
| Design                                  | Rear, M8 thread                                                                                                                                                                |
| Applications                            | With holes for mounting Base mount, swivel, CP 40, stainless steel (6663.500), with 4 screws Wall/base mount, rigid, CP 40, stainless steel (6663.000), with 4 screws and nuts |
| Material                                | Stainless steel 1.4301 (AISI 304)                                                                                                                                              |
| IP protection category to IEC 60<br>529 | IP 66 to IEC 60 529, 2014-09<br>IP X9 to IEC 60 529, 2014-09                                                                                                                   |
| Rifid y/n                               | Yes                                                                                                                                                                            |
| Packs of                                | 1 pc(s).                                                                                                                                                                       |
| Net weight                              | 1.237                                                                                                                                                                          |
| Gross weight                            | 1.44                                                                                                                                                                           |
| Customs tariff number                   | 73269098                                                                                                                                                                       |
| EAN                                     | 4028177122284                                                                                                                                                                  |
| ETIM 9                                  | EC000882                                                                                                                                                                       |
| ECLASS 8.0                              | 27400556                                                                                                                                                                       |