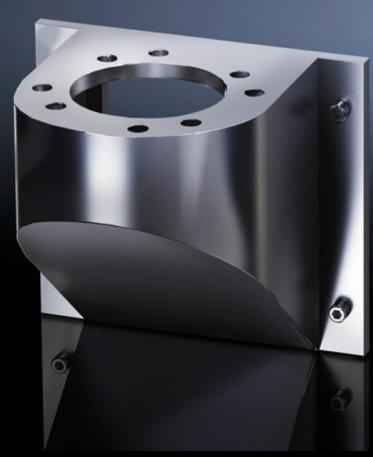

# CP 6665.500 Wall console CP 40, stainless steel

State: 14/09/2025 (Source: rittal.com/com-en)

# CP 6665.500 - Wall console CP 40, stainless steel

#### **Features**

| Model No.                               | CP 6665.500                                                                                                                                                                    |
|-----------------------------------------|--------------------------------------------------------------------------------------------------------------------------------------------------------------------------------|
| Design                                  | Front, hole Ø 9 mm                                                                                                                                                             |
| Applications                            | With holes for mounting Base mount, swivel, CP 40, stainless steel (6663.500), with 4 screws Wall/base mount, rigid, CP 40, stainless steel (6663.000), with 4 screws and nuts |
| Material                                | Stainless steel 1.4301 (AISI 304)                                                                                                                                              |
| IP protection category to IEC 60<br>529 | IP 66 to IEC 60 529, 2014-09<br>IP X9 to IEC 60 529, 2014-09                                                                                                                   |
| Rifid y/n                               | Yes                                                                                                                                                                            |
| Packs of                                | 1 pc(s).                                                                                                                                                                       |
| Net weight                              | 1.6                                                                                                                                                                            |
| Gross weight                            | 1.755                                                                                                                                                                          |
| Customs tariff number                   | 73269098                                                                                                                                                                       |
| EAN                                     | 4028177184725                                                                                                                                                                  |
| ETIM 9                                  | EC000882                                                                                                                                                                       |
| ECLASS 8.0                              | 27400556                                                                                                                                                                       |