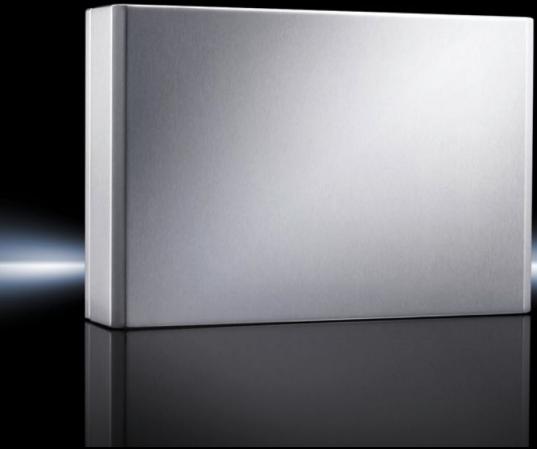

#### CP 6681.000 - Premium Panel Stainless steel

Premium Panel made of stainless steel 1.4301 (AISI 304), resistant to high-pressure cleaning.

#### **Features**

| Model No.                            | CP 6681.000                                                                                                                                                                                                                                                                                    |
|--------------------------------------|------------------------------------------------------------------------------------------------------------------------------------------------------------------------------------------------------------------------------------------------------------------------------------------------|
| Design                               | With support arm connection CP 40, stainless steel                                                                                                                                                                                                                                             |
| Benefits                             | Resistant to high-pressure cleaning: The seal lies between two surfaces and is optimally compressed by the screw fastening. Suitable for clean room use: Screw fastening to comply with high standards in the food industry. With plastic stoppers on the inside or hex screws on the outside. |
| Material                             | Stainless steel 1.4301 (AISI 304)                                                                                                                                                                                                                                                              |
| Surface finish                       | Brushed, grain 400                                                                                                                                                                                                                                                                             |
| Dimensions                           | Width: 530 mm<br>Height: 360 mm<br>Depth: 120 mm                                                                                                                                                                                                                                               |
| IP protection category to IEC 60 529 | IP 66<br>IP X9                                                                                                                                                                                                                                                                                 |
| To fit support arm connection        | Top or bottom (by rotating the enclosure)                                                                                                                                                                                                                                                      |
| Cleanroom class                      | Air purity class 1 to DIN EN ISO 14 644-1                                                                                                                                                                                                                                                      |
| Basic material                       | Stainless steel 1.4301 (AISI 304)                                                                                                                                                                                                                                                              |
| Packs of                             | 1 pc(s).                                                                                                                                                                                                                                                                                       |
| ·                                    |                                                                                                                                                                                                                                                                                                |