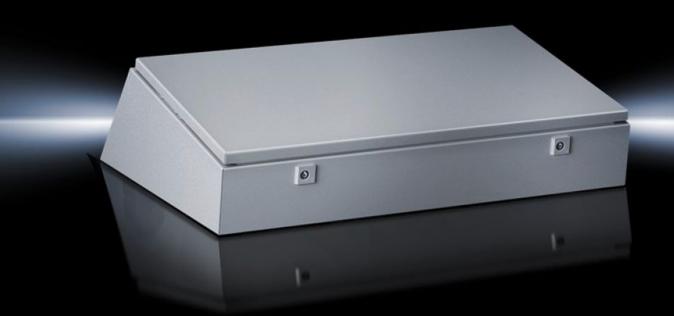

### TP 6715.500 - Desk units for 3-part assembly

Four widths form the bridge for a three-piece configuration of the TopConsole system.

#### **Features**

| Model No.                            | TP 6715.500                                                                                                                                                                       |
|--------------------------------------|-----------------------------------------------------------------------------------------------------------------------------------------------------------------------------------|
| Material                             | Enclosure: Sheet steel 1.5 mm<br>Door and console cover: Sheet steel, 2.0 mm, all-round foamed-in<br>PU seal                                                                      |
| Surface finish                       | Dipcoat-primed, powder-coated on the outside, textured paint                                                                                                                      |
| Colour                               | RAL 7035                                                                                                                                                                          |
| Supply includes                      | Enclosure Cover hinged at rear, 2 stays with automatic locking. Automatic unlocking on the left, manual unlocking on the right Opening for running cables into the enclosure base |
| IK Code                              | IK08                                                                                                                                                                              |
| Basic material                       | Sheet steel                                                                                                                                                                       |
| Dimensions                           | Width: 800 mm<br>Height: 235 mm<br>Depth: 730 mm                                                                                                                                  |
| IP protection category to IEC 60 529 | IP 55                                                                                                                                                                             |
| Protection category NEMA             | NEMA 12                                                                                                                                                                           |
| Packs of                             | 1 pc(s).                                                                                                                                                                          |
| Net weight                           | 21                                                                                                                                                                                |
| Gross weight                         | 22                                                                                                                                                                                |
| Customs tariff number                | 94032080                                                                                                                                                                          |
| EAN                                  | 4028177554238                                                                                                                                                                     |
| ETIM 9                               | EC000784                                                                                                                                                                          |
| ECLASS 8.0                           | 27180504                                                                                                                                                                          |
|                                      |                                                                                                                                                                                   |