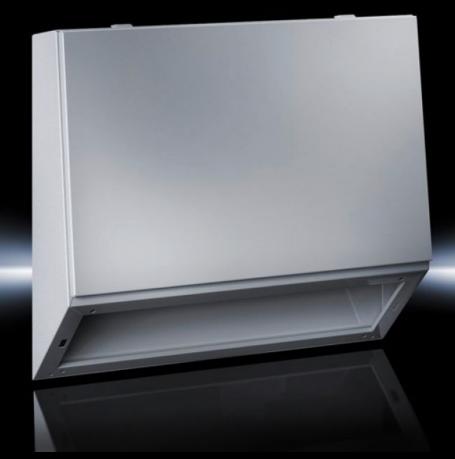

### TP 6723.500 - Consoles for 3-part assembly

Four widths offer excellent pre-requisites for individual monitoring and a three-piece configuration of the TopConsole system.

#### **Features**

| Model No.                               | TP 6723.500                                                                                             |
|-----------------------------------------|---------------------------------------------------------------------------------------------------------|
| Material                                | Enclosure: Sheet steel 1.5 mm  Door and console cover: Sheet steel, 2.0 mm, all-round foamed-in PU seal |
| Surface finish                          | Dipcoat-primed, powder-coated on the outside, textured paint                                            |
| Colour                                  | RAL 7035                                                                                                |
| Supply includes                         | Enclosure Cover hinged at bottom, including cover retainer Open base for individual cable entry         |
| IK Code                                 | IK08                                                                                                    |
| Basic material                          | Sheet steel                                                                                             |
| Dimensions                              | Width: 1,600 mm<br>Height: 720 mm<br>Depth: 240 mm                                                      |
| IP protection category to IEC 60<br>529 | IP 55                                                                                                   |
| Protection category NEMA                | NEMA 12                                                                                                 |
| Packs of                                | 1 pc(s).                                                                                                |
| Net weight                              | 50                                                                                                      |
| Gross weight                            | 51                                                                                                      |
| Customs tariff number                   | 94032080                                                                                                |
| EAN                                     | 4028177554290                                                                                           |
| ETIM 9                                  | EC000784                                                                                                |
| ECLASS 8.0                              | 27180504                                                                                                |